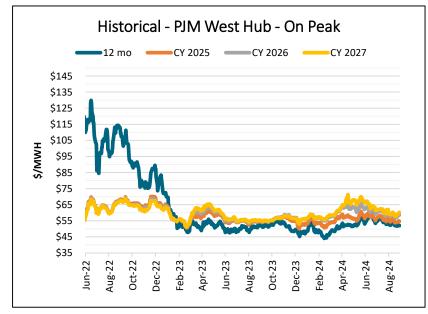

| On Peak Power Prices |            |         |         |              |                  |         |         |         |
|----------------------|------------|---------|---------|--------------|------------------|---------|---------|---------|
|                      | PJM-AD Hub |         |         | PJM-West Hub |                  |         |         |         |
| Date                 | 12 Mo      | 2025    | 2026    | 2027         | 12 Mo            | 2025    | 2026    | 2027    |
| 8/29/2024            | \$47.08    | \$49.40 | \$52.08 | \$54.29      | \$52.08          | \$54.75 | \$58.72 | \$60.12 |
| 8/28/2024            | \$47.15    | \$49.49 | \$52.23 | \$54.13      | \$52.26          | \$54.95 | \$58.87 | \$60.26 |
| 8/27/2024            | \$47.31    | \$49.65 | \$52.05 | \$53.98      | \$52.31          | \$54.97 | \$58.69 | \$60.11 |
| 8/26/2024            | \$47.26    | \$49.56 | \$51.69 | \$53.58      | \$52.18          | \$54.74 | \$58.31 | \$59.71 |
| 8/23/2024            | \$46.70    | \$48.91 | \$51.08 | \$52.65      | \$51.70          | \$54.07 | \$57.37 | \$58.66 |
|                      | PJM-NI Hub |         |         |              | MISO Indiana Hub |         |         |         |
| Date                 | 12 Mo      | 2025    | 2026    | 2027         | 12 Mo            | 2025    | 2026    | 2027    |
| 8/29/2024            | \$42.87    | \$45.03 | \$48.13 | \$48.80      | \$49.34          | \$52.20 | \$56.19 | \$57.65 |
| 8/28/2024            | \$42.89    | \$45.10 | \$48.33 | \$48.95      | \$49.38          | \$52.23 | \$56.33 | \$57.80 |
| 8/27/2024            | \$42.95    | \$45.07 | \$48.05 | \$48.70      | \$49.25          | \$52.02 | \$55.75 | \$57.65 |
| 8/26/2024            | \$42.83    | \$44.89 | \$47.61 | \$48.30      | \$49.18          | \$51.87 | \$55.22 | \$57.25 |
| 8/23/2024            | \$42.28    | \$44.27 | \$46.99 | \$47.37      | \$48.54          | \$51.13 | \$54.56 | \$56.20 |