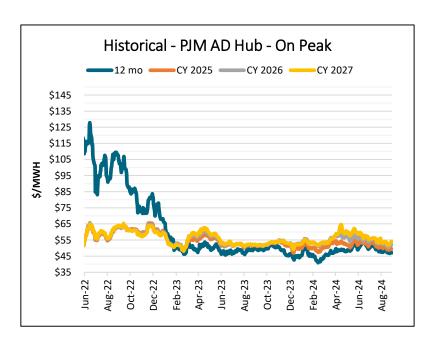

| On Peak Power Prices |            |         |         |              |                  |         |         |         |
|----------------------|------------|---------|---------|--------------|------------------|---------|---------|---------|
|                      | PJM-AD Hub |         |         | PJM-West Hub |                  |         |         |         |
| Date                 | 12 Mo      | 2025    | 2026    | 2027         | 12 Mo            | 2025    | 2026    | 2027    |
| 8/29/2024            | \$47.08    | \$49.40 | \$52.08 | \$54.29      | \$52.08          | \$54.75 | \$58.72 | \$60.12 |
| 8/28/2024            | \$47.15    | \$49.49 | \$52.23 | \$54.13      | \$52.26          | \$54.95 | \$58.87 | \$60.26 |
| 8/27/2024            | \$47.31    | \$49.65 | \$52.05 | \$53.98      | \$52.31          | \$54.97 | \$58.69 | \$60.11 |
| 8/26/2024            | \$47.26    | \$49.56 | \$51.69 | \$53.58      | \$52.18          | \$54.74 | \$58.31 | \$59.71 |
| 8/23/2024            | \$46.70    | \$48.91 | \$51.08 | \$52.65      | \$51.70          | \$54.07 | \$57.37 | \$58.66 |
|                      | PJM-NI Hub |         |         |              | MISO Indiana Hub |         |         |         |
| Date                 | 12 Mo      | 2025    | 2026    | 2027         | 12 Mo            | 2025    | 2026    | 2027    |
| 8/29/2024            | \$42.87    | \$45.03 | \$48.13 | \$48.80      | \$49.34          | \$52.20 | \$56.19 | \$57.65 |
| 8/28/2024            | \$42.89    | \$45.10 | \$48.33 | \$48.95      | \$49.38          | \$52.23 | \$56.33 | \$57.80 |
| 8/27/2024            | \$42.95    | \$45.07 | \$48.05 | \$48.70      | \$49.25          | \$52.02 | \$55.75 | \$57.65 |
| 8/26/2024            | \$42.83    | \$44.89 | \$47.61 | \$48.30      | \$49.18          | \$51.87 | \$55.22 | \$57.25 |
| 8/23/2024            | \$42.28    | \$44.27 | \$46.99 | \$47.37      | \$48.54          | \$51.13 | \$54.56 | \$56.20 |