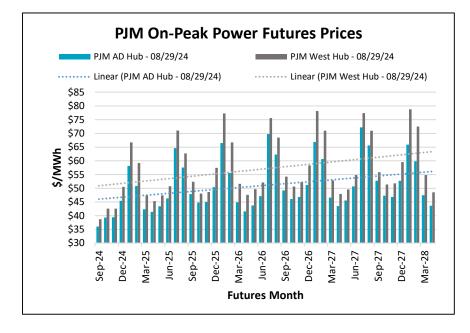

MWNE – Weekly Market Update Week Ending Friday, August 30, 2024

| Electricity Market On Peak WoW Delta |                      |            |            |                  |  |
|--------------------------------------|----------------------|------------|------------|------------------|--|
|                                      | \$ MWH Previous Week |            |            |                  |  |
|                                      | PJM West Hub         | PJM AD Hub | PJM NI Hub | MISO Indiana Hub |  |
| 12 Mo Strip                          | \$0.32               | \$0.26     | \$0.34     | \$0.73           |  |
| Cal 2025                             | \$0.77               | \$0.51     | \$0.55     | \$1.11           |  |
| Cal 2026                             | \$1.56               | \$1.16     | \$1.29     | \$1.78           |  |
| Cal 2027                             | \$1.71               | \$1.89     | \$1.68     | \$1.68           |  |

| On Peak Power Prices |            |         |         |              |                  |         |         |         |
|----------------------|------------|---------|---------|--------------|------------------|---------|---------|---------|
|                      | PJM-AD Hub |         |         | PJM-West Hub |                  |         |         |         |
| Date                 | 12 Mo      | 2025    | 2026    | 2027         | 12 Mo            | 2025    | 2026    | 2027    |
| 8/29/2024            | \$47.08    | \$49.40 | \$52.08 | \$54.29      | \$52.08          | \$54.75 | \$58.72 | \$60.12 |
| 8/28/2024            | \$47.15    | \$49.49 | \$52.23 | \$54.13      | \$52.26          | \$54.95 | \$58.87 | \$60.26 |
| 8/27/2024            | \$47.31    | \$49.65 | \$52.05 | \$53.98      | \$52.31          | \$54.97 | \$58.69 | \$60.11 |
| 8/26/2024            | \$47.26    | \$49.56 | \$51.69 | \$53.58      | \$52.18          | \$54.74 | \$58.31 | \$59.71 |
| 8/23/2024            | \$46.70    | \$48.91 | \$51.08 | \$52.65      | \$51.70          | \$54.07 | \$57.37 | \$58.66 |
|                      | PJM-NI Hub |         |         |              | MISO Indiana Hub |         |         |         |
| Date                 | 12 Mo      | 2025    | 2026    | 2027         | 12 Mo            | 2025    | 2026    | 2027    |
| 8/29/2024            | \$42.87    | \$45.03 | \$48.13 | \$48.80      | \$49.34          | \$52.20 | \$56.19 | \$57.65 |
| 8/28/2024            | \$42.89    | \$45.10 | \$48.33 | \$48.95      | \$49.38          | \$52.23 | \$56.33 | \$57.80 |
| 8/27/2024            | \$42.95    | \$45.07 | \$48.05 | \$48.70      | \$49.25          | \$52.02 | \$55.75 | \$57.65 |
| 8/26/2024            | \$42.83    | \$44.89 | \$47.61 | \$48.30      | \$49.18          | \$51.87 | \$55.22 | \$57.25 |
| 8/23/2024            | \$42.28    | \$44.27 | \$46.99 | \$47.37      | \$48.54          | \$51.13 | \$54.56 | \$56.20 |