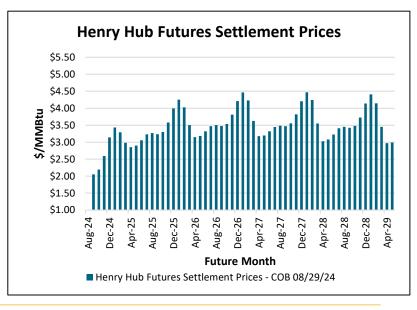

| Henry Hub Futures Settlement Prices (\$/MMBtu) |          |          |         |          |         |  |
|------------------------------------------------|----------|----------|---------|----------|---------|--|
| Date                                           | 12 Month | CY 2025  | CY 2026 | CY 2027  | CY 2028 |  |
| 8/29/2024                                      | \$2.95   | \$3.20   | \$3.57  | \$3.65   | \$3.60  |  |
| 8/28/2024                                      | \$2.85   | \$3.21   | \$3.59  | \$3.66   | \$3.61  |  |
| 8/27/2024                                      | \$2.85   | \$3.21   | \$3.60  | \$3.68   | \$3.63  |  |
| 8/26/2024                                      | \$2.88   | \$3.23   | \$3.61  | \$3.70   | \$3.66  |  |
| 8/23/2024                                      | \$2.90   | \$3.24   | \$3.62  | \$3.69   | \$3.63  |  |
| EIA Storage Report for lower 48 states (bcf)   |          |          |         |          |         |  |
| Week End                                       | Current  | 1 Yr Ago | 1 Yr 🛕  | 5 Yr Avg | 5 Yr 🛕  |  |
| 8/16/2024                                      | 3,299    | 3,078    | 221     | 2,930    | 369     |  |
| 8/23/2024                                      | 3,334    | 3,106    | 228     | 2,973    | 361     |  |