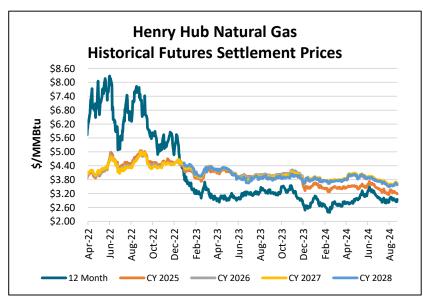

MWNE – Weekly Market Update Week Ending Friday, August 30, 2024

| Natural Gas WoW Delta |                          |  |  |  |  |
|-----------------------|--------------------------|--|--|--|--|
| \$/                   | \$/MMBtu Previous Week ▲ |  |  |  |  |
|                       | Henry Hub                |  |  |  |  |
| 12 Mo. Strip          | \$0.04                   |  |  |  |  |
| 2025                  | 2025 (\$0.06)            |  |  |  |  |
| 2026                  | 2026 (\$0.05)            |  |  |  |  |
| 2027                  | (\$0.02)                 |  |  |  |  |
| Storage Report        |                          |  |  |  |  |

| Henry Hub Futures Settlement Prices (\$/MMBtu) |          |          |         |          |         |  |
|------------------------------------------------|----------|----------|---------|----------|---------|--|
| Date                                           | 12 Month | CY 2025  | CY 2026 | CY 2027  | CY 2028 |  |
| 8/29/2024                                      | \$2.95   | \$3.20   | \$3.57  | \$3.65   | \$3.60  |  |
| 8/28/2024                                      | \$2.85   | \$3.21   | \$3.59  | \$3.66   | \$3.61  |  |
| 8/27/2024                                      | \$2.85   | \$3.21   | \$3.60  | \$3.68   | \$3.63  |  |
| 8/26/2024                                      | \$2.88   | \$3.23   | \$3.61  | \$3.70   | \$3.66  |  |
| 8/23/2024                                      | \$2.90   | \$3.24   | \$3.62  | \$3.69   | \$3.63  |  |
| EIA Storage Report for lower 48 states (bcf)   |          |          |         |          |         |  |
| Week End                                       | Current  | 1 Yr Ago | 1 Yr 🛕  | 5 Yr Avg | 5 Yr 🛕  |  |
| 8/16/2024                                      | 3,299    | 3,078    | 221     | 2,930    | 369     |  |
| 8/23/2024                                      | 3,334    | 3,106    | 228     | 2,973    | 361     |  |