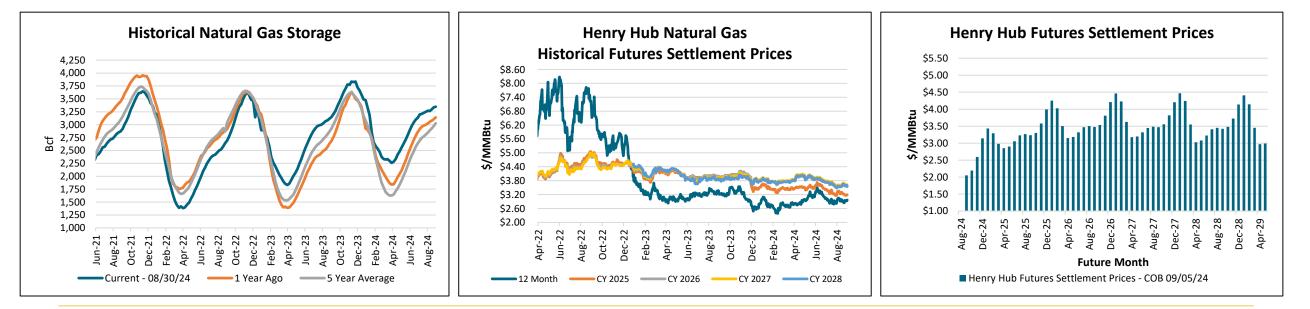

DYNEGY

| Natural Gas WoW Delta                                                                                                                                                                                                                                                                                                                            |           |  |  |  |  |
|--------------------------------------------------------------------------------------------------------------------------------------------------------------------------------------------------------------------------------------------------------------------------------------------------------------------------------------------------|-----------|--|--|--|--|
| \$/MMBtu Previous Week 🔺                                                                                                                                                                                                                                                                                                                         |           |  |  |  |  |
|                                                                                                                                                                                                                                                                                                                                                  | Henry Hub |  |  |  |  |
| 12 Mo. Strip                                                                                                                                                                                                                                                                                                                                     | \$0.02    |  |  |  |  |
| 2025                                                                                                                                                                                                                                                                                                                                             | \$0.00    |  |  |  |  |
| 2026                                                                                                                                                                                                                                                                                                                                             | (\$0.02)  |  |  |  |  |
| 2027                                                                                                                                                                                                                                                                                                                                             | (\$0.03)  |  |  |  |  |
| Storage Report                                                                                                                                                                                                                                                                                                                                   |           |  |  |  |  |
| For the Week Ending 08/30/24, the working natural gas in<br>storage for the lower 48 states was 3,347 bcf which<br>represents an increase of 13 bcf compared to last week's<br>report. Also, the reported levels represent an increase of<br>208 bcf compared to one year prior and an increase of 323<br>bcf compared to the five year average. |           |  |  |  |  |

| Henry Hub Futures Settlement Prices (\$/MMBtu) |          |          |         |          |         |
|------------------------------------------------|----------|----------|---------|----------|---------|
| Date                                           | 12 Month | CY 2025  | CY 2026 | CY 2027  | CY 2028 |
| 9/5/2024                                       | \$2.97   | \$3.19   | \$3.55  | \$3.61   | \$3.56  |
| 9/4/2024                                       | \$2.93   | \$3.17   | \$3.55  | \$3.63   | \$3.60  |
| 9/3/2024                                       | \$2.96   | \$3.19   | \$3.56  | \$3.64   | \$3.60  |
| 9/2/2024                                       | \$2.93   | \$3.17   | \$3.56  | \$3.64   | \$3.59  |
| 8/30/2024                                      | \$2.93   | \$3.17   | \$3.56  | \$3.64   | \$3.59  |
| EIA Storage Report for lower 48 states (bcf)   |          |          |         |          |         |
| Week End                                       | Current  | 1 Yr Ago | 1 Yr 🛕  | 5 Yr Avg | 5 Yr 🛕  |
| 8/23/2024                                      | 3,334    | 3,106    | 228     | 2,973    | 361     |
| 8/30/2024                                      | 3,347    | 3,139    | 208     | 3,024    | 323     |