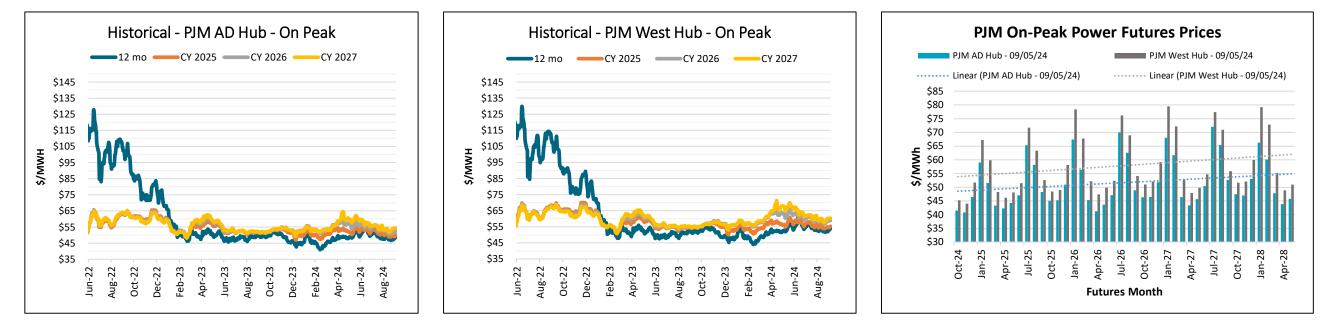

DYNEGY

| Electricity Market On Peak WoW Delta |              |            |            |                  |  |
|--------------------------------------|--------------|------------|------------|------------------|--|
| \$ MWH Previous Week 🔺               |              |            |            |                  |  |
|                                      | PJM West Hub | PJM AD Hub | PJM NI Hub | MISO Indiana Hub |  |
| 12 Mo Strip                          | \$0.96       | \$0.93     | \$1.03     | \$0.65           |  |
| Cal 2025                             | \$0.63       | \$0.65     | \$0.76     | \$0.32           |  |
| Cal 2026                             | \$0.41       | \$0.20     | \$0.20     | \$0.31           |  |
| Cal 2027                             | \$0.31       | \$0.15     | \$0.03     | \$0.23           |  |

| On Peak Power Prices |            |         |         |              |                  |         |         |         |
|----------------------|------------|---------|---------|--------------|------------------|---------|---------|---------|
|                      | PJM-AD Hub |         |         | PJM-West Hub |                  |         |         |         |
| Date                 | 12 Mo      | 2025    | 2026    | 2027         | 12 Mo            | 2025    | 2026    | 2027    |
| 9/5/2024             | \$49.00    | \$50.05 | \$52.28 | \$54.44      | \$54.17          | \$55.38 | \$59.13 | \$60.43 |
| 9/4/2024             | \$48.59    | \$49.78 | \$52.20 | \$54.39      | \$53.76          | \$55.14 | \$59.04 | \$60.38 |
| 9/3/2024             | \$48.28    | \$49.52 | \$52.20 | \$54.34      | \$53.46          | \$54.90 | \$58.94 | \$60.33 |
| 9/2/2024             | \$47.97    | \$49.23 | \$51.91 | \$54.06      | \$53.16          | \$54.65 | \$58.65 | \$60.05 |
| 8/30/2024            | \$47.97    | \$49.23 | \$51.91 | \$54.06      | \$53.16          | \$54.65 | \$58.65 | \$60.05 |
|                      | PJM-NI Hub |         |         |              | MISO Indiana Hub |         |         |         |
| Date                 | 12 Mo      | 2025    | 2026    | 2027         | 12 Mo            | 2025    | 2026    | 2027    |
| 9/5/2024             | \$44.74    | \$45.79 | \$48.33 | \$48.77      | \$51.15          | \$52.52 | \$56.50 | \$57.88 |
| 9/4/2024             | \$44.32    | \$45.52 | \$48.34 | \$48.93      | \$50.83          | \$52.40 | \$56.41 | \$57.88 |
| 9/3/2024             | \$43.95    | \$45.18 | \$48.27 | \$48.88      | \$50.55          | \$52.15 | \$56.35 | \$57.87 |
| 9/2/2024             | \$43.57    | \$44.83 | \$47.90 | \$48.60      | \$50.36          | \$52.02 | \$56.07 | \$57.57 |
| 8/30/2024            | \$43.57    | \$44.83 | \$47.90 | \$48.60      | \$50.36          | \$52.02 | \$56.07 | \$57.57 |