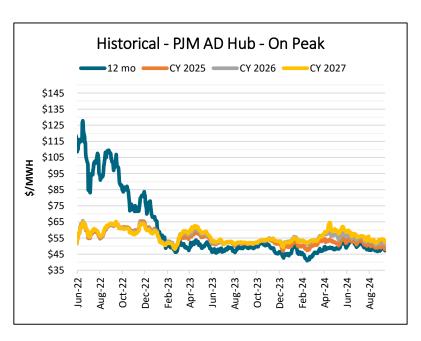

| Electricity Market On Peak WoW Delta |              |            |            |                  |
|--------------------------------------|--------------|------------|------------|------------------|
| \$ MWH Previous Week                 |              |            |            |                  |
|                                      | PJM West Hub | PJM AD Hub | PJM NI Hub | MISO Indiana Hub |
| 12 Mo Strip                          | (\$1.82)     | (\$1.81)   | (\$1.56)   | (\$1.89)         |
| Cal 2025                             | (\$2.10)     | (\$2.00)   | (\$1.81)   | (\$2.09)         |
| Cal 2026                             | (\$2.10)     | (\$1.79)   | (\$2.30)   | (\$3.00)         |
| Cal 2027                             | (\$2.23)     | (\$2.06)   | (\$1.89)   | (\$2.54)         |