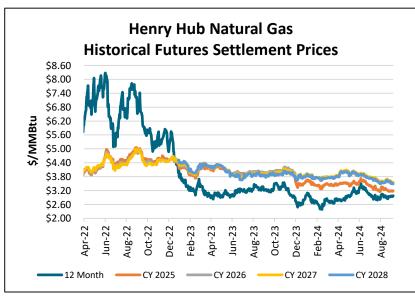

MWNE – Weekly Market Update Week Ending Friday, September 13, 2024

| Natural Gas WoW Delta    |           |  |  |
|--------------------------|-----------|--|--|
| \$/MMBtu Previous Week ▲ |           |  |  |
|                          | Henry Hub |  |  |
| 12 Mo. Strip             | \$0.01    |  |  |
| 2025                     | \$0.00    |  |  |
| 2026                     | (\$0.01)  |  |  |
| 2027                     | (\$0.05)  |  |  |
| Storage Report           |           |  |  |

| Henry Hub Futures Settlement Prices (\$/MMBtu) |          |          |         |          |         |
|------------------------------------------------|----------|----------|---------|----------|---------|
| Date                                           | 12 Month | CY 2025  | CY 2026 | CY 2027  | CY 2028 |
| 9/12/2024                                      | \$2.98   | \$3.19   | \$3.54  | \$3.56   | \$3.49  |
| 9/11/2024                                      | \$2.96   | \$3.18   | \$3.53  | \$3.55   | \$3.49  |
| 9/10/2024                                      | \$2.94   | \$3.17   | \$3.53  | \$3.56   | \$3.49  |
| 9/9/2024                                       | \$2.94   | \$3.17   | \$3.54  | \$3.58   | \$3.52  |
| 9/6/2024                                       | \$2.98   | \$3.20   | \$3.54  | \$3.57   | \$3.50  |
| EIA Storage Report for lower 48 states (bcf)   |          |          |         |          |         |
| Week End                                       | Current  | 1 Yr Ago | 1 Yr 🛕  | 5 Yr Avg | 5 Yr 🛕  |
| 8/30/2024                                      | 3,347    | 3,139    | 208     | 3,024    | 323     |
| 9/6/2024                                       | 3,387    | 3,189    | 198     | 3,091    | 296     |