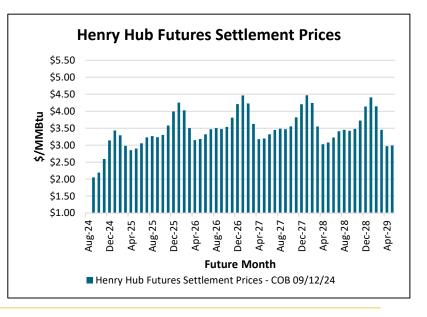

| Henry Hub Futures Settlement Prices (\$/MMBtu) |          |          |         |          |         |
|------------------------------------------------|----------|----------|---------|----------|---------|
| Date                                           | 12 Month | CY 2025  | CY 2026 | CY 2027  | CY 2028 |
| 9/12/2024                                      | \$2.98   | \$3.19   | \$3.54  | \$3.56   | \$3.49  |
| 9/11/2024                                      | \$2.96   | \$3.18   | \$3.53  | \$3.55   | \$3.49  |
| 9/10/2024                                      | \$2.94   | \$3.17   | \$3.53  | \$3.56   | \$3.49  |
| 9/9/2024                                       | \$2.94   | \$3.17   | \$3.54  | \$3.58   | \$3.52  |
| 9/6/2024                                       | \$2.98   | \$3.20   | \$3.54  | \$3.57   | \$3.50  |
| EIA Storage Report for lower 48 states (bcf)   |          |          |         |          |         |
| Week End                                       | Current  | 1 Yr Ago | 1 Yr 🛕  | 5 Yr Avg | 5 Yr 🛕  |
| 8/30/2024                                      | 3,347    | 3,139    | 208     | 3,024    | 323     |
| 9/6/2024                                       | 3,387    | 3,189    | 198     | 3,091    | 296     |