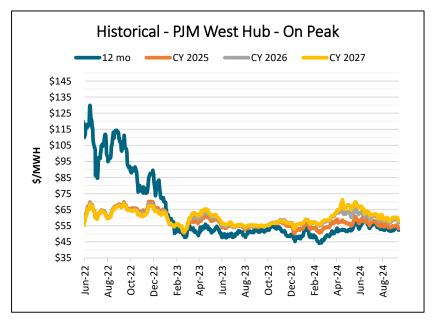

| Electricity Market On Peak WoW Delta |              |            |            |                  |
|--------------------------------------|--------------|------------|------------|------------------|
| \$ MWH Previous Week                 |              |            |            |                  |
|                                      | PJM West Hub | PJM AD Hub | PJM NI Hub | MISO Indiana Hub |
| 12 Mo Strip                          | (\$1.82)     | (\$1.81)   | (\$1.56)   | (\$1.89)         |
| Cal 2025                             | (\$2.10)     | (\$2.00)   | (\$1.81)   | (\$2.09)         |
| Cal 2026                             | (\$2.10)     | (\$1.79)   | (\$2.30)   | (\$3.00)         |
| Cal 2027                             | (\$2.23)     | (\$2.06)   | (\$1.89)   | (\$2.54)         |