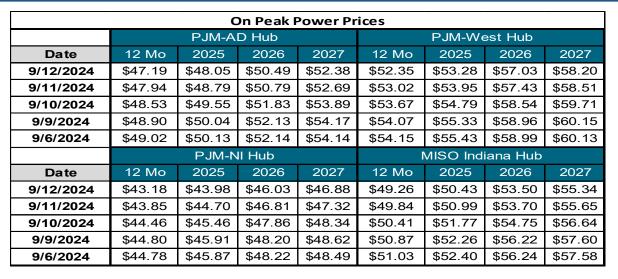

| Electricity Market On Peak WoW Delta |              |            |            |                  |
|--------------------------------------|--------------|------------|------------|------------------|
| \$ MWH Previous Week                 |              |            |            |                  |
|                                      | PJM West Hub | PJM AD Hub | PJM NI Hub | MISO Indiana Hub |
| 12 Mo Strip                          | (\$1.82)     | (\$1.81)   | (\$1.56)   | (\$1.89)         |
| Cal 2025                             | (\$2.10)     | (\$2.00)   | (\$1.81)   | (\$2.09)         |
| Cal 2026                             | (\$2.10)     | (\$1.79)   | (\$2.30)   | (\$3.00)         |
| Cal 2027                             | (\$2.23)     | (\$2.06)   | (\$1.89)   | (\$2.54)         |