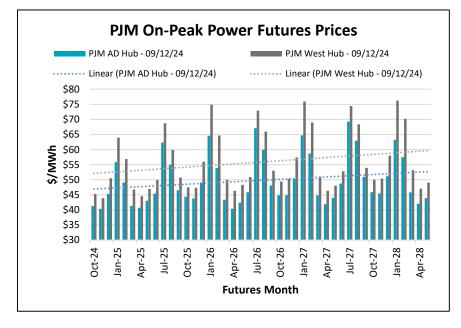

| Electricity Market On Peak WoW Delta |              |            |            |                  |
|--------------------------------------|--------------|------------|------------|------------------|
| \$ MWH Previous Week                 |              |            |            |                  |
|                                      | PJM West Hub | PJM AD Hub | PJM NI Hub | MISO Indiana Hub |
| 12 Mo Strip                          | (\$1.82)     | (\$1.81)   | (\$1.56)   | (\$1.89)         |
| Cal 2025                             | (\$2.10)     | (\$2.00)   | (\$1.81)   | (\$2.09)         |
| Cal 2026                             | (\$2.10)     | (\$1.79)   | (\$2.30)   | (\$3.00)         |
| Cal 2027                             | (\$2.23)     | (\$2.06)   | (\$1.89)   | (\$2.54)         |