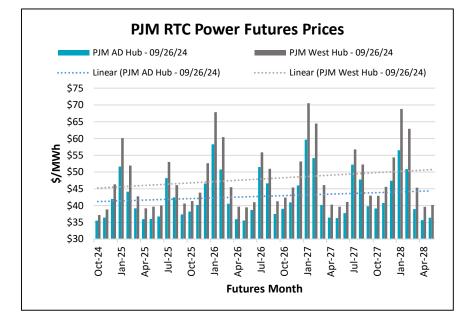

|                      | Electricity Market RTC WoW Delta |            |            |                  |  |  |  |  |  |  |  |
|----------------------|----------------------------------|------------|------------|------------------|--|--|--|--|--|--|--|
| \$ MWH Previous Week |                                  |            |            |                  |  |  |  |  |  |  |  |
|                      | PJM West Hub                     | PJM AD Hub | PJM NI Hub | MISO Indiana Hub |  |  |  |  |  |  |  |
| 12 Mo Strip          | (\$0.56)                         | (\$0.47)   | (\$0.38)   | (\$0.35)         |  |  |  |  |  |  |  |
| Cal 2025             | (\$0.43)                         | (\$0.45)   | (\$0.31)   | (\$0.23)         |  |  |  |  |  |  |  |
| Cal 2026             | (\$0.87)                         | (\$0.71)   | (\$0.85)   | (\$0.39)         |  |  |  |  |  |  |  |
| Cal 2027             | (\$0.64)                         | (\$1.18)   | (\$1.04)   | (\$1.00)         |  |  |  |  |  |  |  |

| *Prompt month – 10/2024      |
|------------------------------|
| *Delta - 9/20/2024-9/26/2024 |

|        |       |        |        |        |          |        |          |          |          |          |        | RTC      |          | 027      |          |   |
|--------|-------|--------|--------|--------|----------|--------|----------|----------|----------|----------|--------|----------|----------|----------|----------|---|
|        | \$125 |        |        |        |          |        |          |          |          |          |        |          |          |          |          | _ |
|        | \$115 |        |        |        |          |        |          |          |          |          |        |          |          |          |          |   |
|        | \$105 |        |        |        |          |        |          |          |          |          |        |          |          |          |          |   |
|        | \$95  | A      | 4      | 1      |          |        |          |          |          |          |        |          |          |          |          |   |
| M ¥    | \$85  |        | N      | 1      |          |        |          |          |          |          |        |          |          |          |          |   |
| \$/MWH | \$75  |        |        | h      |          |        |          |          |          |          |        |          |          |          |          |   |
|        | \$65  |        |        |        | 小        |        |          |          |          |          |        |          |          |          |          |   |
|        | \$55  |        |        | 1      | <b>∧</b> |        |          |          |          |          |        |          | A        |          |          |   |
|        | \$45  | A      | N      |        |          | h      | -        | W.       |          | -        |        |          |          |          |          |   |
|        | \$35  | Jun-22 | Aug-22 | Oct-22 | Dec-22 - | Feb-23 | Apr-23 - | Jun-23 - | Aug-23 - | Oct-23 - | Dec-23 | Feb-24 - | Apr-24 - | Jun-24 - | Aug-24 - |   |