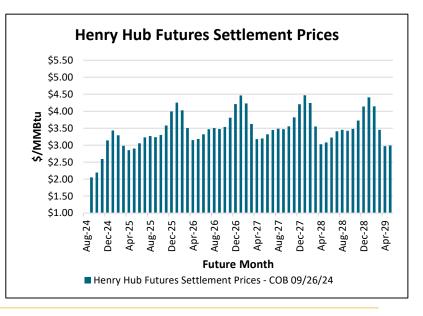

MWNE – Weekly Market Update Week Ending Friday, September 27, 2024

| Natural Gas WoW Delta    |           |  |  |  |  |  |  |  |  |
|--------------------------|-----------|--|--|--|--|--|--|--|--|
| \$/MMBtu Previous Week ▲ |           |  |  |  |  |  |  |  |  |
|                          | Henry Hub |  |  |  |  |  |  |  |  |
| 12 Mo. Strip             | \$0.14    |  |  |  |  |  |  |  |  |
| 2025                     | \$0.11    |  |  |  |  |  |  |  |  |
| 2026                     | \$0.07    |  |  |  |  |  |  |  |  |
| 2027                     | \$0.10    |  |  |  |  |  |  |  |  |
| Storage Report           |           |  |  |  |  |  |  |  |  |

| Henry Hub Futures Settlement Prices (\$/MMBtu) |                                              |          |         |          |         |  |  |  |  |  |  |  |
|------------------------------------------------|----------------------------------------------|----------|---------|----------|---------|--|--|--|--|--|--|--|
| Date                                           | 12 Month                                     | CY 2025  | CY 2026 | CY 2027  | CY 2028 |  |  |  |  |  |  |  |
| 9/26/2024                                      | \$3.11                                       | \$3.30   | \$3.62  | \$3.67   | \$3.57  |  |  |  |  |  |  |  |
| 9/25/2024                                      | \$3.13                                       | \$3.32   | \$3.61  | \$3.63   | \$3.55  |  |  |  |  |  |  |  |
| 9/24/2024                                      | \$3.10                                       | \$3.29   | \$3.58  | \$3.61   | \$3.52  |  |  |  |  |  |  |  |
| 9/23/2024                                      | \$3.14                                       | \$3.32   | \$3.59  | \$3.58   | \$3.48  |  |  |  |  |  |  |  |
| 9/20/2024                                      | \$3.07                                       | \$3.27   | \$3.59  | \$3.60   | \$3.49  |  |  |  |  |  |  |  |
| El                                             | EIA Storage Report for lower 48 states (bcf) |          |         |          |         |  |  |  |  |  |  |  |
| Week End                                       | Current                                      | 1 Yr Ago | 1 Yr 🛕  | 5 Yr Avg | 5 Yr 🛕  |  |  |  |  |  |  |  |
| 9/13/2024                                      | 3,445                                        | 3,251    | 194     | 3,171    | 274     |  |  |  |  |  |  |  |
| 9/20/2024                                      | 3,492                                        | 3,333    | 159     | 3,259    | 233     |  |  |  |  |  |  |  |