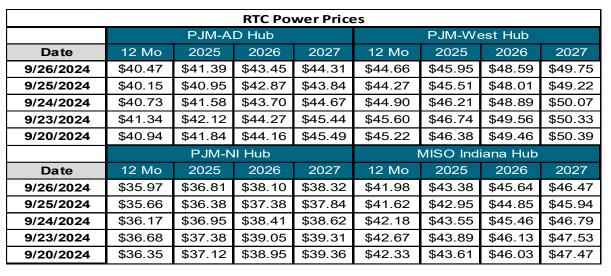

|                      | Electricity Market RTC WoW Delta |            |            |                  |  |  |  |  |  |  |  |
|----------------------|----------------------------------|------------|------------|------------------|--|--|--|--|--|--|--|
| \$ MWH Previous Week |                                  |            |            |                  |  |  |  |  |  |  |  |
|                      | PJM West Hub                     | PJM AD Hub | PJM NI Hub | MISO Indiana Hub |  |  |  |  |  |  |  |
| 12 Mo Strip          | (\$0.56)                         | (\$0.47)   | (\$0.38)   | (\$0.35)         |  |  |  |  |  |  |  |
| Cal 2025             | (\$0.43)                         | (\$0.45)   | (\$0.31)   | (\$0.23)         |  |  |  |  |  |  |  |
| Cal 2026             | (\$0.87)                         | (\$0.71)   | (\$0.85)   | (\$0.39)         |  |  |  |  |  |  |  |
| Cal 2027             | (\$0.64)                         | (\$1.18)   | (\$1.04)   | (\$1.00)         |  |  |  |  |  |  |  |

| *Prompt month – 10/2024      |
|------------------------------|
| *Delta - 9/20/2024-9/26/2024 |

|        |       |        |        |        |          |        |          |          |          |          |        | RTC      |          | 027      |          |   |
|--------|-------|--------|--------|--------|----------|--------|----------|----------|----------|----------|--------|----------|----------|----------|----------|---|
|        | \$125 |        |        |        |          |        |          |          |          |          |        |          |          |          |          | _ |
|        | \$115 |        |        |        |          |        |          |          |          |          |        |          |          |          |          |   |
|        | \$105 |        |        |        |          |        |          |          |          |          |        |          |          |          |          |   |
|        | \$95  | A      | 4      | 1      |          |        |          |          |          |          |        |          |          |          |          |   |
| M ¥    | \$85  |        | N      | 1      |          |        |          |          |          |          |        |          |          |          |          |   |
| \$/MWH | \$75  |        |        | h      |          |        |          |          |          |          |        |          |          |          |          |   |
|        | \$65  |        |        |        | 小        |        |          |          |          |          |        |          |          |          |          |   |
|        | \$55  |        |        | 1      | <b>∧</b> |        |          |          |          |          |        |          | A        |          |          |   |
|        | \$45  | A      | N      |        |          | h      | -        | W.       |          | -        |        |          |          |          |          |   |
|        | \$35  | Jun-22 | Aug-22 | Oct-22 | Dec-22 - | Feb-23 | Apr-23 - | Jun-23 - | Aug-23 - | Oct-23 - | Dec-23 | Feb-24 - | Apr-24 - | Jun-24 - | Aug-24 - |   |