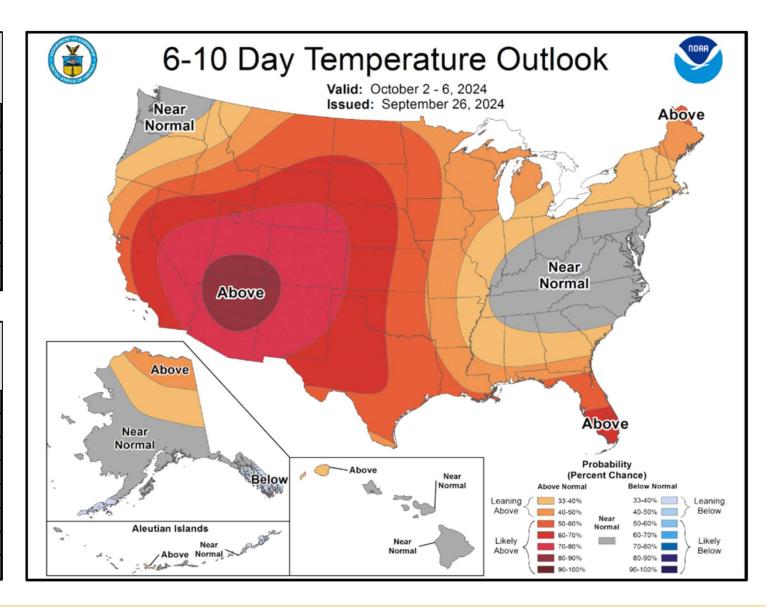

24     | 91,079  | 18 |  |  |  |  |  |  |

## MISO 7 Day Load Actuals (as of 09/27/24) RTO Combined Daily Max Hour Load Actuals

| Daily Max Hour Load Actuals   |         |    |  |  |  |  |  |  |
|-------------------------------|---------|----|--|--|--|--|--|--|
| DATE                          | MW      | HE |  |  |  |  |  |  |
| Friday, September 20, 2024    | 101,479 | 17 |  |  |  |  |  |  |
| Saturday, September 21, 2024  | 95,589  | 17 |  |  |  |  |  |  |
| Sunday, September 22, 2024    | 87,520  | 18 |  |  |  |  |  |  |
| Monday, September 23, 2024    | 85,313  | 17 |  |  |  |  |  |  |
| Tuesday, September 24, 2024   | 83,820  | 17 |  |  |  |  |  |  |
| Wednesday, September 25, 2024 | 84,692  | 17 |  |  |  |  |  |  |
| Thursday, September 26, 2024  | 85,818  | 17 |  |  |  |  |  |  |



This communication from Dynegy Energy Services, dba Dynegy is intended solely for informational or illustrative purposes only. Dynegy is not responsible for typographic errors or other inaccuracies in the content and makes no representations to the contrary. We believe the information contained herein to be accurate and reliable and buyer or customer understands it has the duty or obligation to validate such information and undertake whatever risk there may be upon its reliance. Therefore, all information and materials are provided "AS IS" without any warranty of any kind.