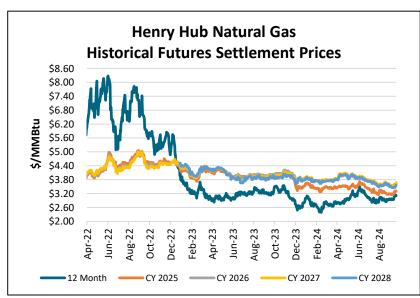

MWNE – Weekly Market Update Week Ending Friday, September 27, 2024

| Natural Gas WoW Delta    |           |  |  |  |  |  |  |  |  |
|--------------------------|-----------|--|--|--|--|--|--|--|--|
| \$/MMBtu Previous Week ▲ |           |  |  |  |  |  |  |  |  |
|                          | Henry Hub |  |  |  |  |  |  |  |  |
| 12 Mo. Strip             | \$0.14    |  |  |  |  |  |  |  |  |
| 2025                     | \$0.11    |  |  |  |  |  |  |  |  |
| 2026                     | \$0.07    |  |  |  |  |  |  |  |  |
| 2027                     | \$0.10    |  |  |  |  |  |  |  |  |
| Storage Report           |           |  |  |  |  |  |  |  |  |

| Henry Hub Futures Settlement Prices (\$/MMBtu) |                                              |          |         |          |         |  |  |  |  |  |  |  |
|------------------------------------------------|----------------------------------------------|----------|---------|----------|---------|--|--|--|--|--|--|--|
| Date                                           | 12 Month                                     | CY 2025  | CY 2026 | CY 2027  | CY 2028 |  |  |  |  |  |  |  |
| 9/26/2024                                      | \$3.11                                       | \$3.30   | \$3.62  | \$3.67   | \$3.57  |  |  |  |  |  |  |  |
| 9/25/2024                                      | \$3.13                                       | \$3.32   | \$3.61  | \$3.63   | \$3.55  |  |  |  |  |  |  |  |
| 9/24/2024                                      | \$3.10                                       | \$3.29   | \$3.58  | \$3.61   | \$3.52  |  |  |  |  |  |  |  |
| 9/23/2024                                      | \$3.14                                       | \$3.32   | \$3.59  | \$3.58   | \$3.48  |  |  |  |  |  |  |  |
| 9/20/2024                                      | \$3.07                                       | \$3.27   | \$3.59  | \$3.60   | \$3.49  |  |  |  |  |  |  |  |
| El                                             | EIA Storage Report for lower 48 states (bcf) |          |         |          |         |  |  |  |  |  |  |  |
| Week End                                       | Current                                      | 1 Yr Ago | 1 Yr 🛕  | 5 Yr Avg | 5 Yr 🛕  |  |  |  |  |  |  |  |
| 9/13/2024                                      | 3,445                                        | 3,251    | 194     | 3,171    | 274     |  |  |  |  |  |  |  |
| 9/20/2024                                      | 3,492                                        | 3,333    | 159     | 3,259    | 233     |  |  |  |  |  |  |  |