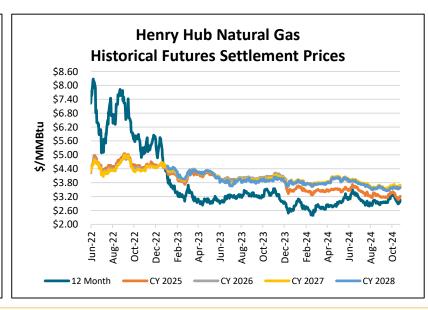

MWNE – Weekly Market Update Week Ending Friday, October 25, 2024

| Natural Gas WoW Delta    |           |  |  |
|--------------------------|-----------|--|--|
| \$/MMBtu Previous Week ▲ |           |  |  |
|                          | Henry Hub |  |  |
| 12 Mo. Strip             | \$0.12    |  |  |
| 2025                     | \$0.10    |  |  |
| 2026                     | \$0.05    |  |  |
| 2027                     | \$0.07    |  |  |
| Storage Report           |           |  |  |

| Henry Hub Futures Settlement Prices (\$/MMBtu) |          |          |         |          |         |
|------------------------------------------------|----------|----------|---------|----------|---------|
| Date                                           | 12 Month | CY 2025  | CY 2026 | CY 2027  | CY 2028 |
| 10/24/2024                                     | \$3.06   | \$3.22   | \$3.61  | \$3.70   | \$3.59  |
| 10/23/2024                                     | \$2.97   | \$3.15   | \$3.59  | \$3.69   | \$3.59  |
| 10/22/2024                                     | \$2.97   | \$3.15   | \$3.58  | \$3.66   | \$3.58  |
| 10/21/2024                                     | \$2.91   | \$3.09   | \$3.54  | \$3.62   | \$3.57  |
| 10/18/2024                                     | \$2.89   | \$3.07   | \$3.52  | \$3.60   | \$3.55  |
| EIA Storage Report for lower 48 states (bcf)   |          |          |         |          |         |
| Week End                                       | Current  | 1 Yr Ago | 1 Yr 🛕  | 5 Yr Avg | 5 Yr 🛕  |
| 10/11/2024                                     | 3,705    | 3,598    | 107     | 3,542    | 163     |
| 10/18/2024                                     | 3,785    | 3,679    | 106     | 3,618    | 167     |