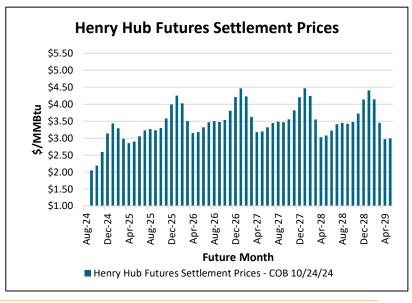

| Henry Hub Futures Settlement Prices (\$/MMBtu) |          |          |         |          |         |
|------------------------------------------------|----------|----------|---------|----------|---------|
| Date                                           | 12 Month | CY 2025  | CY 2026 | CY 2027  | CY 2028 |
| 10/24/2024                                     | \$3.06   | \$3.22   | \$3.61  | \$3.70   | \$3.59  |
| 10/23/2024                                     | \$2.97   | \$3.15   | \$3.59  | \$3.69   | \$3.59  |
| 10/22/2024                                     | \$2.97   | \$3.15   | \$3.58  | \$3.66   | \$3.58  |
| 10/21/2024                                     | \$2.91   | \$3.09   | \$3.54  | \$3.62   | \$3.57  |
| 10/18/2024                                     | \$2.89   | \$3.07   | \$3.52  | \$3.60   | \$3.55  |
| EIA Storage Report for lower 48 states (bcf)   |          |          |         |          |         |
| Week End                                       | Current  | 1 Yr Ago | 1 Yr 🛕  | 5 Yr Avg | 5 Yr 🛕  |
| 10/11/2024                                     | 3,705    | 3,598    | 107     | 3,542    | 163     |
| 10/18/2024                                     | 3,785    | 3,679    | 106     | 3,618    | 167     |