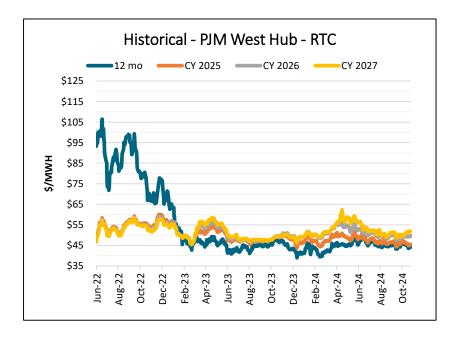

Week Ending Friday, October 25, 2024

| Electricity Market RTC WoW Delta |                      |            |            |                  |
|----------------------------------|----------------------|------------|------------|------------------|
|                                  | \$ MWH Previous Week |            |            |                  |
|                                  | PJM West Hub         | PJM AD Hub | PJM NI Hub | MISO Indiana Hub |
| 12 Mo Strip                      | \$0.36               | \$0.22     | \$0.19     | \$0.12           |
| Cal 2025                         | \$0.24               | \$0.16     | \$0.09     | \$0.19           |
| Cal 2026                         | \$0.22               | \$0.05     | (\$0.11)   | (\$0.13)         |
| Cal 2027                         | \$0.01               | \$0.02     | (\$0.06)   | (\$0.04)         |