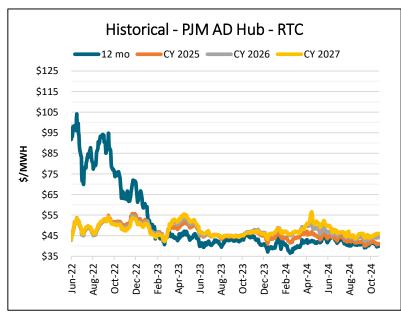

Week Ending Friday, October 25, 2024

| Electricity Market RTC WoW Delta |                      |            |            |                  |
|----------------------------------|----------------------|------------|------------|------------------|
|                                  | \$ MWH Previous Week |            |            |                  |
|                                  | PJM West Hub         | PJM AD Hub | PJM NI Hub | MISO Indiana Hub |
| 12 Mo Strip                      | \$0.36               | \$0.22     | \$0.19     | \$0.12           |
| Cal 2025                         | \$0.24               | \$0.16     | \$0.09     | \$0.19           |
| Cal 2026                         | \$0.22               | \$0.05     | (\$0.11)   | (\$0.13)         |
| Cal 2027                         | \$0.01               | \$0.02     | (\$0.06)   | (\$0.04)         |