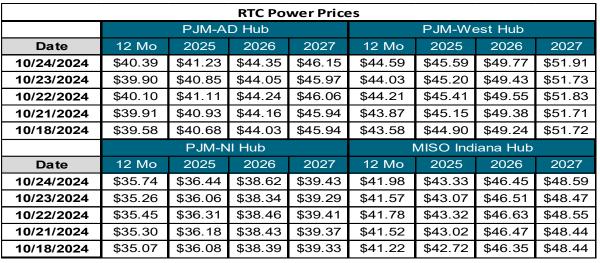

Week Ending Friday, October 25, 2024

| Electricity Market RTC WoW Delta |                      |            |            |                  |
|----------------------------------|----------------------|------------|------------|------------------|
|                                  | \$ MWH Previous Week |            |            |                  |
|                                  | PJM West Hub         | PJM AD Hub | PJM NI Hub | MISO Indiana Hub |
| 12 Mo Strip                      | \$0.36               | \$0.22     | \$0.19     | \$0.12           |
| Cal 2025                         | \$0.24               | \$0.16     | \$0.09     | \$0.19           |
| Cal 2026                         | \$0.22               | \$0.05     | (\$0.11)   | (\$0.13)         |
| Cal 2027                         | \$0.01               | \$0.02     | (\$0.06)   | (\$0.04)         |