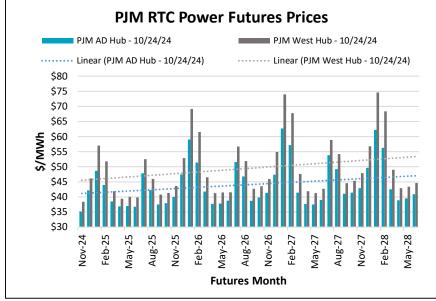

Week Ending Friday, October 25, 2024

| Electricity Market RTC WoW Delta |                      |            |            |                  |
|----------------------------------|----------------------|------------|------------|------------------|
|                                  | \$ MWH Previous Week |            |            |                  |
|                                  | PJM West Hub         | PJM AD Hub | PJM NI Hub | MISO Indiana Hub |
| 12 Mo Strip                      | \$0.36               | \$0.22     | \$0.19     | \$0.12           |
| Cal 2025                         | \$0.24               | \$0.16     | \$0.09     | \$0.19           |
| Cal 2026                         | \$0.22               | \$0.05     | (\$0.11)   | (\$0.13)         |
| Cal 2027                         | \$0.01               | \$0.02     | (\$0.06)   | (\$0.04)         |