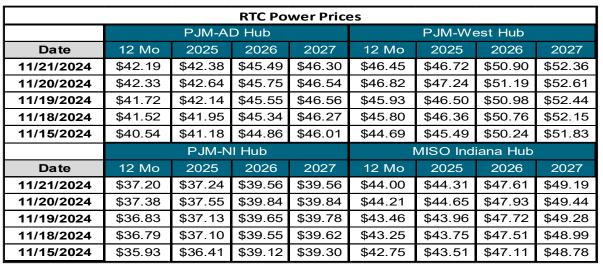

| Electricity Market RTC WoW Delta |              |            |            |                  |  |  |  |
|----------------------------------|--------------|------------|------------|------------------|--|--|--|
| \$ MWH Previous Week             |              |            |            |                  |  |  |  |
|                                  | PJM West Hub | PJM AD Hub | PJM NI Hub | MISO Indiana Hub |  |  |  |
| 12 Mo Strip                      | \$1.88       | \$1.64     | \$1.35     | \$1.43           |  |  |  |
| Cal 2025                         | \$1.36       | \$1.21     | \$0.92     | \$0.97           |  |  |  |
| Cal 2026                         | \$0.88       | \$0.88     | \$0.55     | \$0.72           |  |  |  |
| Cal 2027                         | \$0.89       | \$0.66     | \$0.64     | \$0.78           |  |  |  |