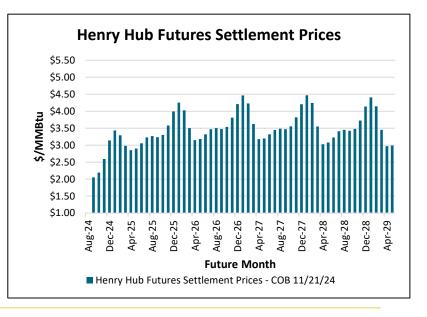

| Henry Hub Futures Settlement Prices (\$/MMBtu) |          |          |         |          |         |  |  |  |
|------------------------------------------------|----------|----------|---------|----------|---------|--|--|--|
| Date                                           | 12 Month | CY 2025  | CY 2026 | CY 2027  | CY 2028 |  |  |  |
| 11/21/2024                                     | \$3.30   | \$3.37   | \$3.75  | \$3.75   | \$3.63  |  |  |  |
| 11/20/2024                                     | \$3.23   | \$3.30   | \$3.72  | \$3.77   | \$3.69  |  |  |  |
| 11/19/2024                                     | \$3.12   | \$3.20   | \$3.68  | \$3.74   | \$3.63  |  |  |  |
| 11/18/2024                                     | \$3.08   | \$3.16   | \$3.67  | \$3.70   | \$3.58  |  |  |  |
| 11/15/2024                                     | \$3.01   | \$3.10   | \$3.64  | \$3.69   | \$3.59  |  |  |  |
| EIA Storage Report for lower 48 states (bcf)   |          |          |         |          |         |  |  |  |
| Week End                                       | Current  | 1 Yr Ago | 1 Yr 🛕  | 5 Yr Avg | 5 Yr 🛕  |  |  |  |
| 11/8/2024                                      | 3,974    | 3,816    | 158     | 3,746    | 228     |  |  |  |
| 11/15/2024                                     | 3,969    | 3,828    | 141     | 3,730    | 239     |  |  |  |