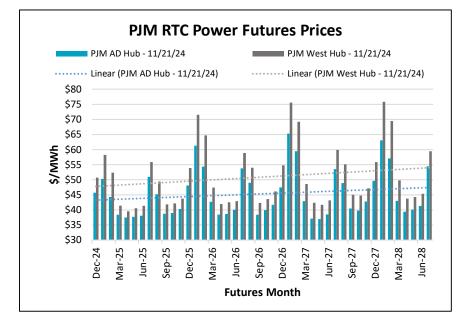

| Electricity Market RTC WoW Delta |              |            |            |                  |  |  |  |
|----------------------------------|--------------|------------|------------|------------------|--|--|--|
| \$ MWH Previous Week             |              |            |            |                  |  |  |  |
|                                  | PJM West Hub | PJM AD Hub | PJM NI Hub | MISO Indiana Hub |  |  |  |
| 12 Mo Strip                      | \$1.88       | \$1.64     | \$1.35     | \$1.43           |  |  |  |
| Cal 2025                         | \$1.36       | \$1.21     | \$0.92     | \$0.97           |  |  |  |
| Cal 2026                         | \$0.88       | \$0.88     | \$0.55     | \$0.72           |  |  |  |
| Cal 2027                         | \$0.89       | \$0.66     | \$0.64     | \$0.78           |  |  |  |