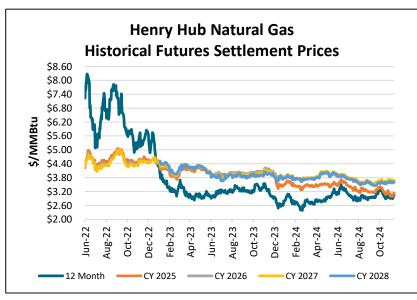

Week Ending Friday, November 22, 2024

| Natural Gas WoW Delta    |                     |  |  |  |  |  |
|--------------------------|---------------------|--|--|--|--|--|
| \$/MMBtu Previous Week ▲ |                     |  |  |  |  |  |
|                          | Henry Hub           |  |  |  |  |  |
| 12 Mo. Strip             | 12 Mo. Strip \$0.31 |  |  |  |  |  |
| 2025                     | 2025 \$0.28         |  |  |  |  |  |
| 2026                     | 2026 \$0.13         |  |  |  |  |  |
| 2027                     | \$0.08              |  |  |  |  |  |
| Storage Report           |                     |  |  |  |  |  |

| Henry Hub Futures Settlement Prices (\$/MMBtu) |          |          |         |          |         |  |  |  |
|------------------------------------------------|----------|----------|---------|----------|---------|--|--|--|
| Date                                           | 12 Month | CY 2025  | CY 2026 | CY 2027  | CY 2028 |  |  |  |
| 11/21/2024                                     | \$3.30   | \$3.37   | \$3.75  | \$3.75   | \$3.63  |  |  |  |
| 11/20/2024                                     | \$3.23   | \$3.30   | \$3.72  | \$3.77   | \$3.69  |  |  |  |
| 11/19/2024                                     | \$3.12   | \$3.20   | \$3.68  | \$3.74   | \$3.63  |  |  |  |
| 11/18/2024                                     | \$3.08   | \$3.16   | \$3.67  | \$3.70   | \$3.58  |  |  |  |
| 11/15/2024                                     | \$3.01   | \$3.10   | \$3.64  | \$3.69   | \$3.59  |  |  |  |
| EIA Storage Report for lower 48 states (bcf)   |          |          |         |          |         |  |  |  |
| Week End                                       | Current  | 1 Yr Ago | 1 Yr 🛕  | 5 Yr Avg | 5 Yr 🛕  |  |  |  |
| 11/8/2024                                      | 3,974    | 3,816    | 158     | 3,746    | 228     |  |  |  |
| 11/15/2024                                     | 3,969    | 3,828    | 141     | 3,730    | 239     |  |  |  |