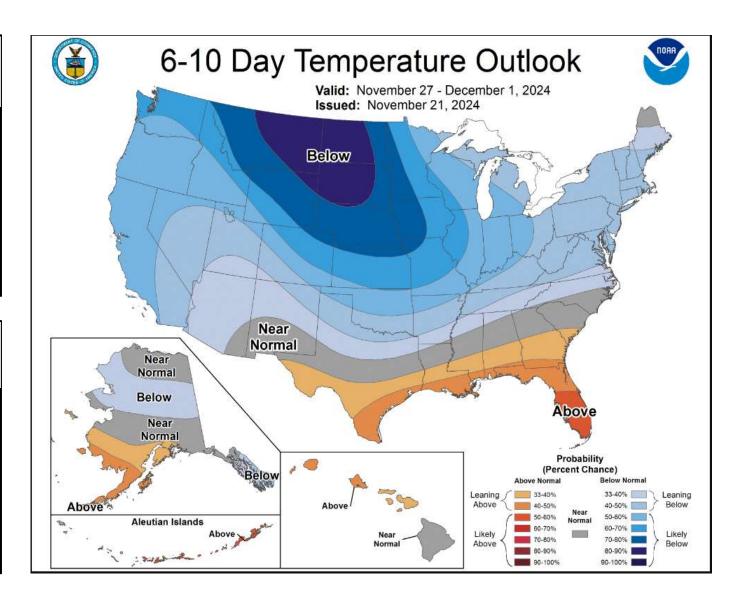

| 19 |
| Wednesday, November 27, 2024          | 98,859  | 19 |
| Thursday, November 28, 2024           | 91,769  | 11 |

## MISO 7 Day Load Actuals (as of 11/22/24) RTO Combined Daily Max Hour Load Actuals

| Daily Max Hour Load Actuals  |        |    |  |  |  |  |
|------------------------------|--------|----|--|--|--|--|
| DATE                         | MW     | HE |  |  |  |  |
| Friday, November 15, 2024    | 74,261 | 9  |  |  |  |  |
| Saturday, November 16, 2024  | 70,145 | 19 |  |  |  |  |
| Sunday, November 17, 2024    | 71,686 | 19 |  |  |  |  |
| Monday, November 18, 2024    | 77,762 | 19 |  |  |  |  |
| Tuesday, November 19, 2024   | 76,153 | 19 |  |  |  |  |
| Wednesday, November 20, 2024 | 79,118 | 19 |  |  |  |  |
| Thursday, November 21, 2024  | 80,172 | 20 |  |  |  |  |



This communication from Dynegy Energy Services, dba Dynegy is intended solely for informational or illustrative purposes only. Dynegy is not responsible for typographic errors or other inaccuracies in the content and makes no representations to the contrary. We believe the information contained herein to be accurate and reliable and buyer or customer understands it has the duty or obligation to validate such information and undertake whatever risk there may be upon its reliance. Therefore, all information and materials are provided "AS IS" without any warranty of any kind.