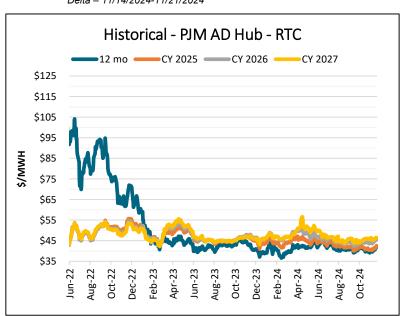

| Electricity Market RTC WoW Delta |              |            |            |                  |  |  |  |
|----------------------------------|--------------|------------|------------|------------------|--|--|--|
| \$ MWH Previous Week             |              |            |            |                  |  |  |  |
|                                  | PJM West Hub | PJM AD Hub | PJM NI Hub | MISO Indiana Hub |  |  |  |
| 12 Mo Strip                      | \$1.88       | \$1.64     | \$1.35     | \$1.43           |  |  |  |
| Cal 2025                         | \$1.36       | \$1.21     | \$0.92     | \$0.97           |  |  |  |
| Cal 2026                         | \$0.88       | \$0.88     | \$0.55     | \$0.72           |  |  |  |
| Cal 2027                         | \$0.89       | \$0.66     | \$0.64     | \$0.78           |  |  |  |