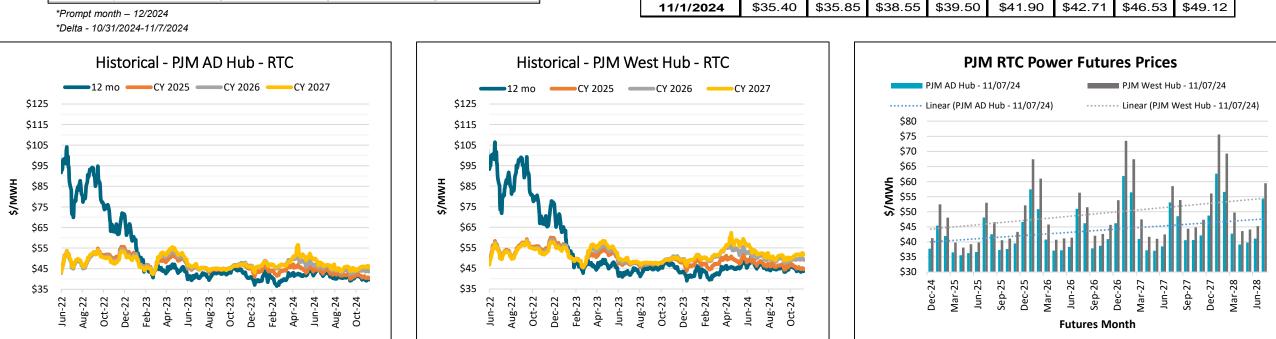

## Week Ending Friday, November 8, 2024

2025

\$44.52

\$45.04

\$44.95

\$45.29

\$44.88

2025

\$42.38

\$42.88

\$42.84

\$43.12

12 Mo

\$43.62

\$44.16

\$44.09

\$44.52

\$44.09

12 Mo

\$41.52

\$42.01

\$41.96

\$42.32

PJM-West Hub

**MISO Indiana Hub** 

2026

\$49.14

\$49.66

\$49.71

\$49.96

\$49.71

2026

\$46.10

\$46.51

\$46.51

\$46.80

2027

\$51.56

\$52.23

\$52.38

\$52.58

\$52.31

2027

\$48.40

\$49.05

\$49.19

\$49.39

DYNEGY

**RTC Power Prices** 

2027

\$45.49

\$46.15

\$46.32

\$46.50

\$46.23

2027

\$38.78

\$39.42

\$39.57

\$39.76

PJM-AD Hub

PJM-NI Hub

2025

\$40.36

\$40.79

\$40.73

\$40.93

\$40.55

2025

\$35.55

\$35.98

\$35.90

\$36.16

2026

\$43.57

\$44.05

\$44.08

\$44.29

\$44.04

2026

\$38.14

\$38.62

\$38.64

\$38.81

| Electricity Market RTC WoW Delta |              |            |            |                  |  |
|----------------------------------|--------------|------------|------------|------------------|--|
| \$ MWH Previous Week 🔺           |              |            |            |                  |  |
|                                  | PJM West Hub | PJM AD Hub | PJM NI Hub | MISO Indiana Hub |  |
| 12 Mo Strip                      | (\$0.37)     | (\$0.20)   | (\$0.19)   | (\$0.34)         |  |
| Cal 2025                         | (\$0.25)     | (\$0.10)   | (\$0.06)   | (\$0.27)         |  |
| Cal 2026                         | (\$0.30)     | (\$0.29)   | (\$0.26)   | (\$0.15)         |  |
| Cal 2027                         | (\$0.28)     | (\$0.27)   | (\$0.25)   | (\$0.22)         |  |

Date

11/7/2024

11/6/2024

11/5/2024

11/4/2024

11/1/2024

Date

11/7/2024

11/6/2024 11/5/2024

11/4/2024

12 Mo

\$39.63

\$40.06

\$40.03

\$40.32

\$39.91

12 Mo

\$35.01

\$35.46

\$35.39

\$35.71

This communication from Dynegy Energy Services, dba Dynegy is intended solely for informational or illustrative purposes only. Dynegy is not responsible for typographic errors or other inaccuracies in the content and makes no representations to the contrary. We believe the information contained herein to be accurate and reliable and buyer or customer understands it has the duty or obligation to validate such information and undertake whatever risk there may be upon its reliance. Therefore, all information and materials are provided "AS IS" without any warranty of any kind.