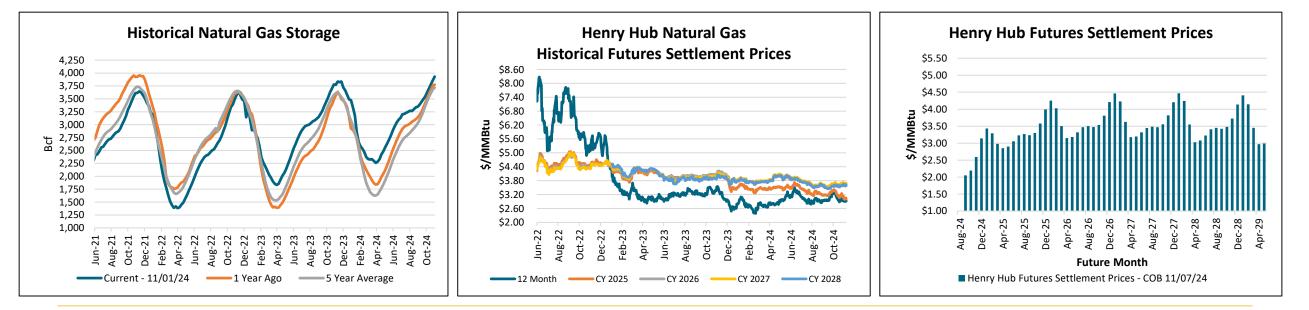

DYNEGY

| Natural Gas WoW Delta                                                                                                                                                                                                                                                                                                                            |           |  |  |  |
|--------------------------------------------------------------------------------------------------------------------------------------------------------------------------------------------------------------------------------------------------------------------------------------------------------------------------------------------------|-----------|--|--|--|
| \$/MMBtu Previous Week 🔺                                                                                                                                                                                                                                                                                                                         |           |  |  |  |
|                                                                                                                                                                                                                                                                                                                                                  | Henry Hub |  |  |  |
| 12 Mo. Strip                                                                                                                                                                                                                                                                                                                                     | (\$0.01)  |  |  |  |
| 2025                                                                                                                                                                                                                                                                                                                                             | (\$0.01)  |  |  |  |
| 2026                                                                                                                                                                                                                                                                                                                                             | (\$0.02)  |  |  |  |
| 2027                                                                                                                                                                                                                                                                                                                                             | \$0.01    |  |  |  |
| Storage Report                                                                                                                                                                                                                                                                                                                                   |           |  |  |  |
| For the Week Ending 11/01/24, the working natural gas in<br>storage for the lower 48 states was 3,932 bcf which<br>represents an increase of 69 bcf compared to last week's<br>report. Also, the reported levels represent an increase of<br>157 bcf compared to one year prior and an increase of 215<br>bcf compared to the five year average. |           |  |  |  |

| Henr                                         | Henry Hub Futures Settlement Prices (\$/MMBtu) |          |         |          |         |  |
|----------------------------------------------|------------------------------------------------|----------|---------|----------|---------|--|
| Date                                         | 12 Month                                       | CY 2025  | CY 2026 | CY 2027  | CY 2028 |  |
| 11/7/2024                                    | \$2.92                                         | \$3.02   | \$3.58  | \$3.69   | \$3.63  |  |
| 11/6/2024                                    | \$2.96                                         | \$3.06   | \$3.60  | \$3.70   | \$3.62  |  |
| 11/5/2024                                    | \$2.91                                         | \$3.00   | \$3.57  | \$3.65   | \$3.59  |  |
| 11/4/2024                                    | \$2.96                                         | \$3.05   | \$3.60  | \$3.67   | \$3.64  |  |
| 11/1/2024                                    | \$2.90                                         | \$3.00   | \$3.59  | \$3.69   | \$3.62  |  |
| EIA Storage Report for lower 48 states (bcf) |                                                |          |         |          |         |  |
| Week End                                     | Current                                        | 1 Yr Ago | 1 Yr 🔺  | 5 Yr Avg | 5 Yr 🛕  |  |
| 10/25/2024                                   | 3,863                                          | 3,756    | 107     | 3,685    | 178     |  |
| 11/1/2024                                    | 3,932                                          | 3,775    | 157     | 3,717    | 215     |  |