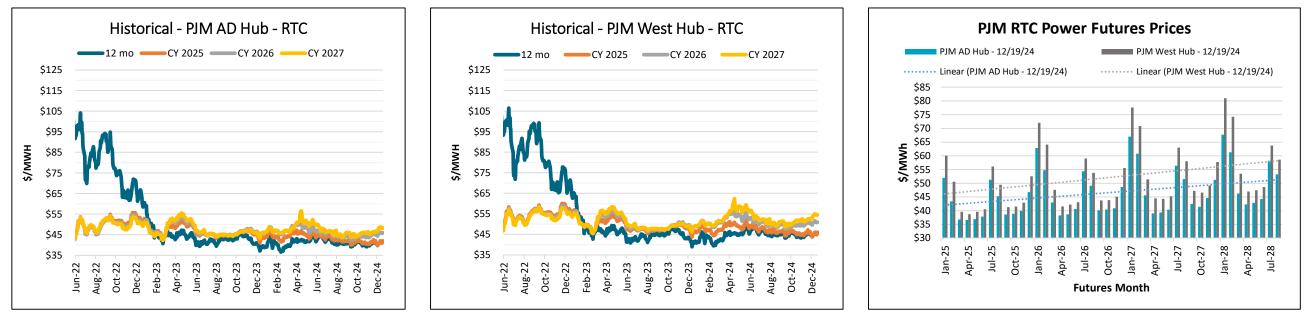

DYNEGY

| Natural Gas WoW Delta                                                                                                                                                                                                                                                                                                                           |           |  |  |  |  |  |
|-------------------------------------------------------------------------------------------------------------------------------------------------------------------------------------------------------------------------------------------------------------------------------------------------------------------------------------------------|-----------|--|--|--|--|--|
| \$/MMBtu Previous Week 🔺                                                                                                                                                                                                                                                                                                                        |           |  |  |  |  |  |
|                                                                                                                                                                                                                                                                                                                                                 | Henry Hub |  |  |  |  |  |
| 12 Mo. Strip                                                                                                                                                                                                                                                                                                                                    | \$0.03    |  |  |  |  |  |
| 2025                                                                                                                                                                                                                                                                                                                                            | \$0.03    |  |  |  |  |  |
| 2026                                                                                                                                                                                                                                                                                                                                            | (\$0.02)  |  |  |  |  |  |
| 2027                                                                                                                                                                                                                                                                                                                                            | \$0.00    |  |  |  |  |  |
| Storage Report                                                                                                                                                                                                                                                                                                                                  |           |  |  |  |  |  |
| For the Week Ending 12/13/24, the working natural gas in<br>storage for the lower 48 states was 3,622 bcf which<br>represents a decrease of 125 bcf compared to last week's<br>report. Also, the reported levels represent an increase of<br>20 bcf compared to one year prior and an increase of 132<br>bcf compared to the five year average. |           |  |  |  |  |  |

| Henry Hub Futures Settlement Prices (\$/MMBtu) |          |          |         |          |         |
|------------------------------------------------|----------|----------|---------|----------|---------|
| Date                                           | 12 Month | CY 2025  | CY 2026 | CY 2027  | CY 2028 |
| 12/19/2024                                     | \$3.33   | \$3.33   | \$3.79  | \$3.77   | \$3.68  |
| 12/18/2024                                     | \$3.23   | \$3.23   | \$3.76  | \$3.76   | \$3.66  |
| 12/17/2024                                     | \$3.22   | \$3.22   | \$3.78  | \$3.79   | \$3.69  |
| 12/16/2024                                     | \$3.19   | \$3.19   | \$3.76  | \$3.78   | \$3.67  |
| 12/13/2024                                     | \$3.24   | \$3.24   | \$3.79  | \$3.78   | \$3.65  |
| EIA Storage Report for lower 48 states (bcf)   |          |          |         |          |         |
| Week End                                       | Current  | 1 Yr Ago | 1 Yr 🔺  | 5 Yr Avg | 5 Yr 🛕  |
| 12/6/2024                                      | 3,747    | 3,680    | 67      | 3,582    | 165     |
| 12/13/2024                                     | 3,622    | 3,602    | 20      | 3,490    | 132     |