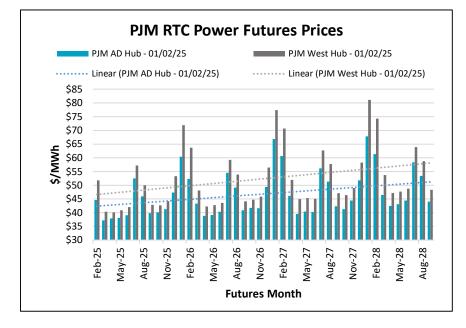

| RTC Power Prices |         |         |         |         |                  |         |         |         |  |  |
|------------------|---------|---------|---------|---------|------------------|---------|---------|---------|--|--|
|                  |         | PJM-A   | D Hub   |         | PJM-West Hub     |         |         |         |  |  |
| Date             | 12 Mo   | 2026    | 2027    | 2028    | 12 Mo            | 2026    | 2027    | 2028    |  |  |
| 1/2/2025         | \$43.70 | \$45.98 | \$48.43 | \$50.40 | \$48.11          | \$51.39 | \$54.73 | \$57.05 |  |  |
| 1/1/2025         | \$43.44 | \$45.92 | \$48.33 | \$50.27 | \$47.90          | \$51.35 | \$54.62 | \$56.92 |  |  |
| 12/31/2024       | \$43.44 | \$45.92 | \$48.33 | \$50.27 | \$47.90          | \$51.35 | \$54.62 | \$56.92 |  |  |
| 12/30/2024       | \$44.67 | \$46.66 | \$49.01 | \$51.04 | \$49.10          | \$52.11 | \$55.30 | \$57.69 |  |  |
| 12/27/2024       | \$43.33 | \$46.54 | \$48.77 | \$50.80 | \$47.63          | \$51.50 | \$55.06 | \$57.44 |  |  |
|                  |         | PJM-N   | ll Hub  |         | MISO Indiana Hub |         |         |         |  |  |
| Date             | 12 Mo   | 2026    | 2027    | 2028    | 12 Mo            | 2026    | 2027    | 2028    |  |  |
| 1/2/2025         | \$37.95 | \$39.44 | \$41.05 | \$43.19 | \$45.19          | \$47.85 | \$51.60 | \$55.00 |  |  |
| 1/1/2025         | \$37.80 | \$39.36 | \$40.94 | \$43.06 | \$44.98          | \$47.81 | \$51.50 | \$54.87 |  |  |
| 12/31/2024       | \$37.80 | \$39.36 | \$40.94 | \$43.06 | \$44.98          | \$47.81 | \$51.50 | \$54.87 |  |  |
| 12/30/2024       | \$39.08 | \$40.12 | \$41.64 | \$43.83 | \$46.22          | \$48.54 | \$52.18 | \$55.64 |  |  |
| 12/27/2024       | \$37.71 | \$39.78 | \$41.38 | \$43.59 | \$44.72          | \$48.08 | \$51.94 | \$55.40 |  |  |