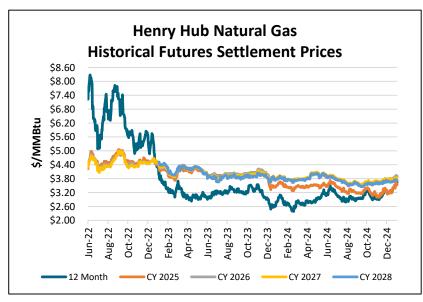

MWNE – Weekly Market Update Week Ending Friday, January 3, 2025

| Natural Gas WoW Delta |                          |  |  |  |  |  |  |  |  |
|-----------------------|--------------------------|--|--|--|--|--|--|--|--|
| \$/I                  | \$/MMBtu Previous Week ▲ |  |  |  |  |  |  |  |  |
|                       | Henry Hub                |  |  |  |  |  |  |  |  |
| 12 Mo. Strip          | \$0.26                   |  |  |  |  |  |  |  |  |
| 2026                  | \$0.06                   |  |  |  |  |  |  |  |  |
| 2027                  | \$0.03                   |  |  |  |  |  |  |  |  |
| 2028                  | (\$0.03)                 |  |  |  |  |  |  |  |  |
| Storage Report        |                          |  |  |  |  |  |  |  |  |

| Henr       | Henry Hub Futures Settlement Prices (\$/MMBtu) |          |         |          |         |  |  |  |  |  |
|------------|------------------------------------------------|----------|---------|----------|---------|--|--|--|--|--|
| Date       | 12 Month                                       | CY 2026  | CY 2027 | CY 2028  | CY 2029 |  |  |  |  |  |
| 1/2/2025   | \$3.65                                         | \$3.91   | \$3.84  | \$3.73   | \$3.58  |  |  |  |  |  |
| 1/1/2025   | \$3.62                                         | \$3.91   | \$3.84  | \$3.73   | \$3.58  |  |  |  |  |  |
| 12/31/2024 | \$3.62                                         | \$3.91   | \$3.84  | \$3.73   | \$3.58  |  |  |  |  |  |
| 12/30/2024 | \$3.74                                         | \$3.95   | \$3.85  | \$3.74   | \$3.59  |  |  |  |  |  |
| 12/27/2024 | \$3.44                                         | \$3.90   | \$3.84  | \$3.73   | \$3.61  |  |  |  |  |  |
| El         | EIA Storage Report for lower 48 states (bcf)   |          |         |          |         |  |  |  |  |  |
| Week End   | Current                                        | 1 Yr Ago | 1 Yr 🛕  | 5 Yr Avg | 5 Yr 🛕  |  |  |  |  |  |
| 12/13/2024 | 3,622                                          | 3,602    | 20      | 3,490    | 132     |  |  |  |  |  |
| 12/20/2024 | 3,529                                          | 3,515    | 14      | 3,363    | 166     |  |  |  |  |  |