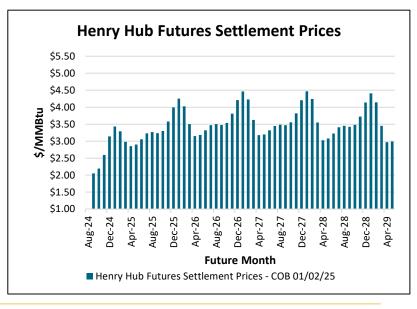

| Henr       | Henry Hub Futures Settlement Prices (\$/MMBtu) |          |         |          |         |  |  |  |  |  |
|------------|------------------------------------------------|----------|---------|----------|---------|--|--|--|--|--|
| Date       | 12 Month                                       | CY 2026  | CY 2027 | CY 2028  | CY 2029 |  |  |  |  |  |
| 1/2/2025   | \$3.65                                         | \$3.91   | \$3.84  | \$3.73   | \$3.58  |  |  |  |  |  |
| 1/1/2025   | \$3.62                                         | \$3.91   | \$3.84  | \$3.73   | \$3.58  |  |  |  |  |  |
| 12/31/2024 | \$3.62                                         | \$3.91   | \$3.84  | \$3.73   | \$3.58  |  |  |  |  |  |
| 12/30/2024 | \$3.74                                         | \$3.95   | \$3.85  | \$3.74   | \$3.59  |  |  |  |  |  |
| 12/27/2024 | \$3.44                                         | \$3.90   | \$3.84  | \$3.73   | \$3.61  |  |  |  |  |  |
| El         | EIA Storage Report for lower 48 states (bcf)   |          |         |          |         |  |  |  |  |  |
| Week End   | Current                                        | 1 Yr Ago | 1 Yr 🛕  | 5 Yr Avg | 5 Yr 🛕  |  |  |  |  |  |
| 12/13/2024 | 3,622                                          | 3,602    | 20      | 3,490    | 132     |  |  |  |  |  |
| 12/20/2024 | 3,529                                          | 3,515    | 14      | 3,363    | 166     |  |  |  |  |  |