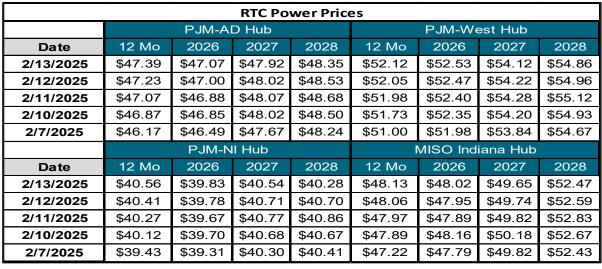

| Electricity Market RTC WoW Delta                   |        |        |          |          |  |  |  |  |
|----------------------------------------------------|--------|--------|----------|----------|--|--|--|--|
| \$ MWH Previous Week                               |        |        |          |          |  |  |  |  |
| PJM West Hub PJM AD Hub PJM NI Hub MISO Indiana Hu |        |        |          |          |  |  |  |  |
| 12 Mo Strip                                        | \$0.69 | \$0.84 | \$0.78   | \$0.45   |  |  |  |  |
| Cal 2026                                           | \$0.23 | \$0.36 | \$0.33   | (\$0.09) |  |  |  |  |
| Cal 2027                                           | \$0.03 | \$0.01 | \$0.01   | (\$0.41) |  |  |  |  |
| Cal 2028                                           | \$0.14 | \$0.05 | (\$0.19) | (\$0.01) |  |  |  |  |

| *Prompt month – 3/2025     |
|----------------------------|
| *Delta -2/6/2025-2/13/2025 |

|        |       | Historical - PJM AD Hub - RTC                                                                     |
|--------|-------|---------------------------------------------------------------------------------------------------|
|        |       | 12 moCY 2026CY 2027CY 2028                                                                        |
|        | \$125 |                                                                                                   |
|        | \$115 |                                                                                                   |
|        | \$105 | 1                                                                                                 |
|        | \$95  | A A                                                                                               |
| MH     | \$85  | \ <u>\</u> \\                                                                                     |
| \$/MWH | \$75  |                                                                                                   |
|        | \$65  | · W                                                                                               |
|        | \$55  | ALANA M                                                                                           |
|        | \$45  | A MANAGEMENT AND                                              |
|        | \$35  |                                                                                                   |
|        |       | Jun-22 Aug-22 Oct-22 Dec-22 Jun-23 Aug-23 Oct-23 Jun-24 Jun-24 Jun-24 Jun-24 Jun-24 Feb-25 Feb-25 |

|          |       |        |             | His    | sto    | rica   | al -   | PJN    | ΛV         | Ves    | st F   | lub    | - F    | RTC    | ;      |        |        |        |
|----------|-------|--------|-------------|--------|--------|--------|--------|--------|------------|--------|--------|--------|--------|--------|--------|--------|--------|--------|
|          |       | _      | <b>—</b> 12 | 2 mc   | ) •    |        | -CY    | 2026   | <b>5</b> • |        | =CY    | 202    | 7      |        | -CY    | 202    | 8      |        |
|          | \$125 |        |             |        |        |        |        |        |            |        |        |        |        |        |        |        |        |        |
|          | \$115 |        |             |        |        |        |        |        |            |        |        |        |        |        |        |        |        |        |
|          | \$105 | 1      |             |        |        |        |        |        |            |        |        |        |        |        |        |        |        |        |
|          | \$95  | A      | ./          |        |        |        |        |        |            |        |        |        |        |        |        |        |        |        |
| \$/MWH   | \$85  |        | N           | 1      |        |        |        |        |            |        |        |        |        |        |        |        |        |        |
| <u>₹</u> | \$75  |        | Ė           | ٦      | A.     |        |        |        |            |        |        |        |        |        |        |        |        |        |
|          | \$65  |        |             |        | M      |        |        |        |            |        |        |        | A      |        |        |        |        |        |
|          | \$55  | A      |             | 4      | A      |        | M      | 4      |            |        |        |        | A      | A      |        |        |        | 6      |
|          | \$45  |        |             |        |        | N      | M      | Y      | N          |        | V      |        | , pho  | M      |        |        | *      |        |
|          | \$35  |        | _           |        |        |        |        |        |            |        |        | -      | _      | _      | _      | _      |        | _      |
|          |       | Jun-22 | Aug-22      | Oct-22 | Dec-22 | Feb-23 | Apr-23 | Jun-23 | Aug-23     | Oct-23 | Dec-23 | Feb-24 | Apr-24 | Jun-24 | Aug-24 | Oct-24 | Dec-24 | Feb-25 |
|          |       | Ĭ      | η           | ညိ     | ě      | ē      | Αp     | Ę      | γľ         | ဝိ     | ě      | e.     | Αp     | Ĭ      | γ      | ဝိ     | ě      | ek     |