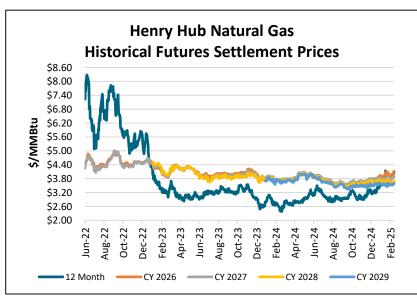

MWNE – Weekly Market Update Week Ending Friday, February 14, 2025

| Natural Gas WoW Delta    |           |  |  |  |  |  |  |
|--------------------------|-----------|--|--|--|--|--|--|
| \$/MMBtu Previous Week △ |           |  |  |  |  |  |  |
|                          | Henry Hub |  |  |  |  |  |  |
| 12 Mo. Strip             | \$0.17    |  |  |  |  |  |  |
| 2026                     | \$0.14    |  |  |  |  |  |  |
| 2027                     | \$0.06    |  |  |  |  |  |  |
| 2028                     | \$0.05    |  |  |  |  |  |  |
| Storage Report           |           |  |  |  |  |  |  |

| Henry Hub Futures Settlement Prices (\$/MMBtu) |                                              |          |         |          |         |  |  |  |  |  |
|------------------------------------------------|----------------------------------------------|----------|---------|----------|---------|--|--|--|--|--|
| Date                                           | 12 Month                                     | CY 2026  | CY 2027 | CY 2028  | CY 2029 |  |  |  |  |  |
| 2/13/2025                                      | \$4.11                                       | \$4.13   | \$3.88  | \$3.70   | \$3.60  |  |  |  |  |  |
| 2/12/2025                                      | \$4.07                                       | \$4.10   | \$3.88  | \$3.69   | \$3.59  |  |  |  |  |  |
| 2/11/2025                                      | \$4.05                                       | \$4.09   | \$3.88  | \$3.67   | \$3.57  |  |  |  |  |  |
| 2/10/2025                                      | \$3.99                                       | \$4.05   | \$3.85  | \$3.65   | \$3.54  |  |  |  |  |  |
| 2/7/2025                                       | \$3.87                                       | \$3.95   | \$3.79  | \$3.63   | \$3.53  |  |  |  |  |  |
| El                                             | EIA Storage Report for lower 48 states (bcf) |          |         |          |         |  |  |  |  |  |
| Week End                                       | Current                                      | 1 Yr Ago | 1 Yr 🛕  | 5 Yr Avg | 5 Yr 🛕  |  |  |  |  |  |
| 1/31/2025                                      | 2,397                                        | 2,605    | -208    | 2,508    | -111    |  |  |  |  |  |
| 2/7/2025                                       | 2,297                                        | 2,545    | -248    | 2,364    | -67     |  |  |  |  |  |