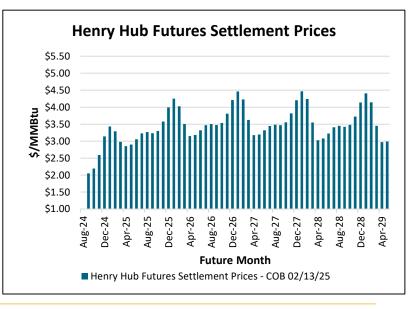

MWNE – Weekly Market Update Week Ending Friday, February 14, 2025

| Natural Gas WoW Delta    |           |  |  |  |  |  |  |
|--------------------------|-----------|--|--|--|--|--|--|
| \$/MMBtu Previous Week △ |           |  |  |  |  |  |  |
|                          | Henry Hub |  |  |  |  |  |  |
| 12 Mo. Strip             | \$0.17    |  |  |  |  |  |  |
| 2026                     | \$0.14    |  |  |  |  |  |  |
| 2027                     | \$0.06    |  |  |  |  |  |  |
| 2028                     | \$0.05    |  |  |  |  |  |  |
| Storage Report           |           |  |  |  |  |  |  |

| Henry Hub Futures Settlement Prices (\$/MMBtu) |                                              |          |         |          |         |  |  |  |  |  |
|------------------------------------------------|----------------------------------------------|----------|---------|----------|---------|--|--|--|--|--|
| Date                                           | 12 Month                                     | CY 2026  | CY 2027 | CY 2028  | CY 2029 |  |  |  |  |  |
| 2/13/2025                                      | \$4.11                                       | \$4.13   | \$3.88  | \$3.70   | \$3.60  |  |  |  |  |  |
| 2/12/2025                                      | \$4.07                                       | \$4.10   | \$3.88  | \$3.69   | \$3.59  |  |  |  |  |  |
| 2/11/2025                                      | \$4.05                                       | \$4.09   | \$3.88  | \$3.67   | \$3.57  |  |  |  |  |  |
| 2/10/2025                                      | \$3.99                                       | \$4.05   | \$3.85  | \$3.65   | \$3.54  |  |  |  |  |  |
| 2/7/2025                                       | \$3.87                                       | \$3.95   | \$3.79  | \$3.63   | \$3.53  |  |  |  |  |  |
| El                                             | EIA Storage Report for lower 48 states (bcf) |          |         |          |         |  |  |  |  |  |
| Week End                                       | Current                                      | 1 Yr Ago | 1 Yr 🛕  | 5 Yr Avg | 5 Yr 🛕  |  |  |  |  |  |
| 1/31/2025                                      | 2,397                                        | 2,605    | -208    | 2,508    | -111    |  |  |  |  |  |
| 2/7/2025                                       | 2,297                                        | 2,545    | -248    | 2,364    | -67     |  |  |  |  |  |