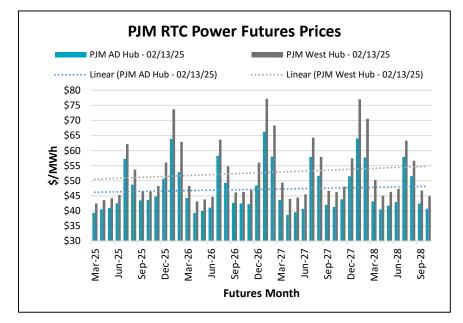

| *Prompt month – 3/2025     |
|----------------------------|
| *Delta -2/6/2025-2/13/2025 |

|        |       | Historical - PJM AD Hub - RTC                                                                     |
|--------|-------|---------------------------------------------------------------------------------------------------|
|        |       | 12 moCY 2026CY 2027CY 2028                                                                        |
|        | \$125 |                                                                                                   |
|        | \$115 |                                                                                                   |
|        | \$105 | 1                                                                                                 |
|        | \$95  | A A                                                                                               |
| MH     | \$85  | \ <u>\</u> \\                                                                                     |
| \$/MWH | \$75  |                                                                                                   |
|        | \$65  | · W                                                                                               |
|        | \$55  | ALANA M                                                                                           |
|        | \$45  | A MANAGEMENT AND                                              |
|        | \$35  |                                                                                                   |
|        |       | Jun-22 Aug-22 Oct-22 Dec-22 Jun-23 Aug-23 Oct-23 Jun-24 Jun-24 Jun-24 Jun-24 Jun-24 Feb-25 Feb-25 |

|          |       |        |             | His    | sto    | rica   | al -   | PJN    | ΛV         | Ves    | st F   | lub    | - F    | RTC    | ;      |        |        |        |
|----------|-------|--------|-------------|--------|--------|--------|--------|--------|------------|--------|--------|--------|--------|--------|--------|--------|--------|--------|
|          |       | _      | <b>—</b> 12 | 2 mc   | ) •    |        | -CY    | 2026   | <b>5</b> • |        | =CY    | 202    | 7      |        | -CY    | 202    | 8      |        |
|          | \$125 |        |             |        |        |        |        |        |            |        |        |        |        |        |        |        |        |        |
|          | \$115 |        |             |        |        |        |        |        |            |        |        |        |        |        |        |        |        |        |
|          | \$105 | 1      |             |        |        |        |        |        |            |        |        |        |        |        |        |        |        |        |
|          | \$95  | A      | ./          |        |        |        |        |        |            |        |        |        |        |        |        |        |        |        |
| \$/MWH   | \$85  |        | N           | 1      |        |        |        |        |            |        |        |        |        |        |        |        |        |        |
| <u>₹</u> | \$75  |        | Ė           | ٦      | A.     |        |        |        |            |        |        |        |        |        |        |        |        |        |
|          | \$65  |        |             |        | M      |        |        |        |            |        |        |        | A      |        |        |        |        |        |
|          | \$55  | A      |             | 4      | A      |        | M      | 4      |            |        |        |        | A      | A      |        |        |        | 6      |
|          | \$45  |        |             |        |        | N      | M      | Y      | N          |        | V      |        | , pho  | M      |        |        | *      |        |
|          | \$35  |        | _           |        |        |        |        |        |            |        |        | -      | _      | _      | _      | _      |        | _      |
|          |       | Jun-22 | Aug-22      | Oct-22 | Dec-22 | Feb-23 | Apr-23 | Jun-23 | Aug-23     | Oct-23 | Dec-23 | Feb-24 | Apr-24 | Jun-24 | Aug-24 | Oct-24 | Dec-24 | Feb-25 |
|          |       | Ĭ      | η           | ညိ     | ě      | ē      | Αp     | Ę      | γľ         | ဝိ     | ě      | e.     | Αp     | Ĭ      | γ      | ဝိ     | ě      | ek     |