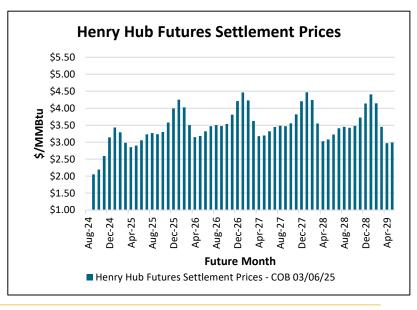

| Henry Hub Futures Settlement Prices (\$/MMBtu) |                                              |          |         |          |         |  |  |  |  |  |
|------------------------------------------------|----------------------------------------------|----------|---------|----------|---------|--|--|--|--|--|
| Date                                           | 12 Month                                     | CY 2026  | CY 2027 | CY 2028  | CY 2029 |  |  |  |  |  |
| 3/6/2025                                       | \$4.73                                       | \$4.25   | \$3.83  | \$3.66   | \$3.53  |  |  |  |  |  |
| 3/5/2025                                       | \$4.84                                       | \$4.30   | \$3.87  | \$3.70   | \$3.57  |  |  |  |  |  |
| 3/4/2025                                       | \$4.74                                       | \$4.24   | \$3.82  | \$3.67   | \$3.56  |  |  |  |  |  |
| 3/3/2025                                       | \$4.55                                       | \$4.20   | \$3.81  | \$3.66   | \$3.56  |  |  |  |  |  |
| 2/28/2025                                      | \$4.32                                       | \$4.10   | \$3.78  | \$3.65   | \$3.55  |  |  |  |  |  |
| El                                             | EIA Storage Report for lower 48 states (bcf) |          |         |          |         |  |  |  |  |  |
| Week End                                       | Current                                      | 1 Yr Ago | 1 Yr 🛕  | 5 Yr Avg | 5 Yr 🛕  |  |  |  |  |  |
| 2/21/2025                                      | 1,840                                        | 2,401    | -561    | 2,078    | -238    |  |  |  |  |  |
| 2/28/2025                                      | 1,760                                        | 2,345    | -585    | 1,984    | -224    |  |  |  |  |  |