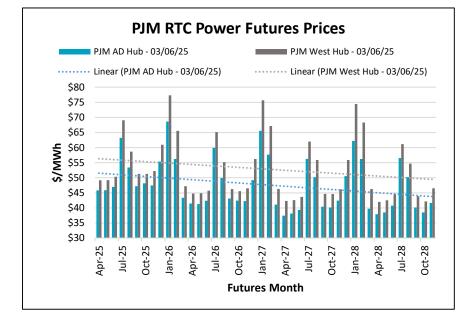

| RTC Power Prices |         |         |         |         |                  |         |         |         |  |  |
|------------------|---------|---------|---------|---------|------------------|---------|---------|---------|--|--|
|                  |         | PJM-A   | D Hub   |         | PJM-West Hub     |         |         |         |  |  |
| Date             | 12 Mo   | 2026    | 2027    | 2028    | 12 Mo            | 2026    | 2027    | 2028    |  |  |
| 3/6/2025         | \$51.82 | \$48.36 | \$46.61 | \$46.03 | \$56.87          | \$53.36 | \$52.25 | \$51.94 |  |  |
| 3/5/2025         | \$52.72 | \$48.97 | \$47.33 | \$46.71 | \$57.81          | \$54.11 | \$52.98 | \$52.66 |  |  |
| 3/4/2025         | \$52.04 | \$48.71 | \$47.12 | \$46.64 | \$57.16          | \$53.84 | \$52.76 | \$52.58 |  |  |
| 3/3/2025         | \$51.06 | \$48.35 | \$47.32 | \$46.92 | \$56.05          | \$53.49 | \$52.94 | \$52.86 |  |  |
| 2/28/2025        | \$49.64 | \$47.27 | \$46.63 | \$46.25 | \$54.46          | \$52.40 | \$52.24 | \$52.19 |  |  |
|                  |         | PJM-N   | ll Hub  |         | MISO Indiana Hub |         |         |         |  |  |
| Date             | 12 Mo   | 2026    | 2027    | 2028    | 12 Mo            | 2026    | 2027    | 2028    |  |  |
| 3/6/2025         | \$44.45 | \$40.54 | \$38.91 | \$38.13 | \$52.13          | \$48.84 | \$47.54 | \$49.06 |  |  |
| 3/5/2025         | \$45.35 | \$41.15 | \$39.61 | \$38.78 | \$53.16          | \$49.50 | \$48.26 | \$49.78 |  |  |
| 3/4/2025         | \$44.87 | \$41.00 | \$39.44 | \$38.80 | \$52.54          | \$49.25 | \$48.04 | \$49.72 |  |  |
| 3/3/2025         | \$44.18 | \$40.88 | \$39.82 | \$39.12 | \$51.61          | \$48.89 | \$48.22 | \$50.00 |  |  |
| 2/28/2025        | \$42.72 | \$40.00 | \$39.19 | \$38.55 | \$50.13          | \$47.83 | \$47.53 | \$49.33 |  |  |