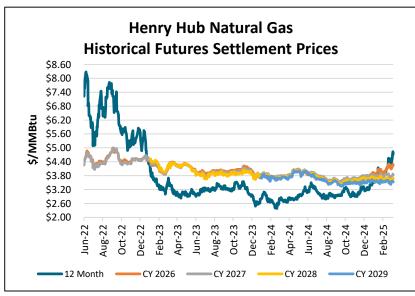

MWNE – Weekly Market Update Week Ending Friday, March 7, 2025

| Natural Gas WoW Delta |                          |  |  |  |  |  |  |  |
|-----------------------|--------------------------|--|--|--|--|--|--|--|
| \$/I                  | \$/MMBtu Previous Week △ |  |  |  |  |  |  |  |
|                       | Henry Hub                |  |  |  |  |  |  |  |
| 12 Mo. Strip          | \$0.34                   |  |  |  |  |  |  |  |
| 2026                  | \$0.16                   |  |  |  |  |  |  |  |
| 2027                  | \$0.11                   |  |  |  |  |  |  |  |
| 2028                  | \$0.05                   |  |  |  |  |  |  |  |
| Storage Report        |                          |  |  |  |  |  |  |  |