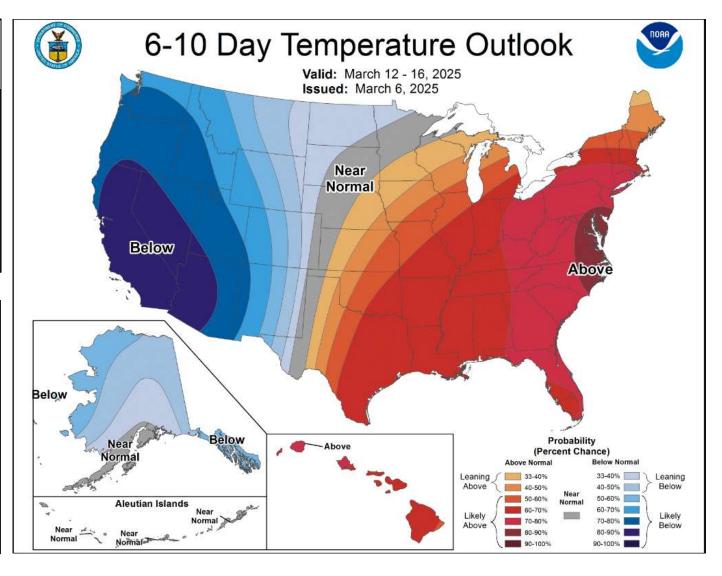

12, 2025 | 90,888  | 8  |
| Thursday, March 13, 2025  | 88,897  | 20 |

## MISO 7 Day Load Actuals (as of 03/07/25) RTO Combined Daily Max Hour Load Actuals

| Daily Max Hour Load Actuals |        |    |  |  |  |  |  |  |
|-----------------------------|--------|----|--|--|--|--|--|--|
| DATE                        | MW     | HE |  |  |  |  |  |  |
| Thursday, February 27, 2025 | 77,993 | 9  |  |  |  |  |  |  |
| Friday, February 28, 2025   | 80,082 | 9  |  |  |  |  |  |  |
| Saturday, March 1, 2025     | 76,473 | 20 |  |  |  |  |  |  |
| Sunday, March 2, 2025       | 76,602 | 21 |  |  |  |  |  |  |
| Monday, March 3, 2025       | 80,980 | 9  |  |  |  |  |  |  |
| Tuesday, March 4, 2025      | 77,991 | 20 |  |  |  |  |  |  |
| Wednesday, March 5, 2025    | 83,092 | 20 |  |  |  |  |  |  |



This communication from Dynegy Energy Services, dba Dynegy is intended solely for informational or illustrative purposes only. Dynegy is not responsible for typographic errors or other inaccuracies in the content and makes no representations to the contrary. We believe the information contained herein to be accurate and reliable and buyer or customer understands it has the duty or obligation to validate such information and undertake whatever risk there may be upon its reliance. Therefore, all information and materials are provided "AS IS" without any warranty of any kind.